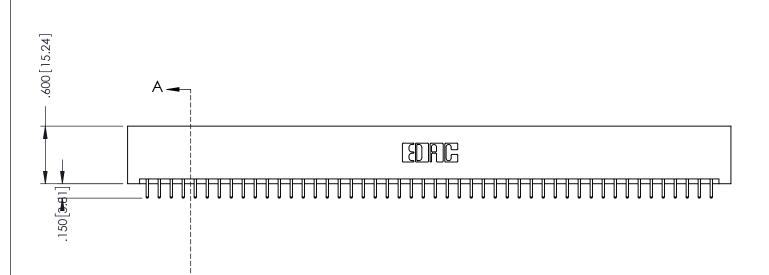

THIS IS A C.A.D. GENERATED DRAWING DO NOT MAKE MANUAL REVISIONS TO MASTER.

ISSUE NUMBER

ORIGINAL

1

.330 [8.38] Slot Depth .160 [4.06] Point of Contact

SECTION A-A

INSULATOR MATERIAL: THERMOPLASTIC POLYESTER, UL 94V-0 CONTACT MATERIAL; COPPER, NICKEL, TIN ALLOY CA-725 CONTACT PLATING: GOLD ON THE MATING AREA, TIN-LEAD

| ACAD REFERENCE NO. | 346-ENG-MASTER   |
|--------------------|------------------|
| DRAWN: J.LEE       | DATE: APR. 22/09 |
| CHECKED:           | DATE:            |
| SCALE: 1:1         | SHEET 1 OF 2     |
| DRAWING NUMBER     | ISSUE            |