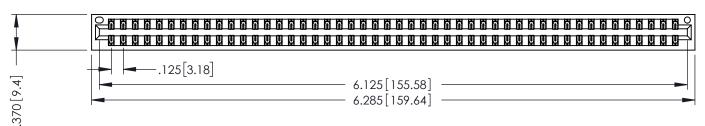

ON THE CONTACT TAILS, NICKEL UNDERPLATE

346/396 SERIES CARD EDGE CONNECTOR PART NUMBER: 346-096-521-201

YOUR CONNECTION TO QUALITY & SERVICE

**EDAC INC** TORONTO, ONTARIO CANADA

THESE DRAWINGS AND SPECIFICATIONS ARE THE PROPERTY OF EDAC INC.,AND SHALL NOT BE REPRODUCED, OR COPIED OR USED AS THE BASIS FOR THE MANUFACTURE OR SALE OF APPARATUS WITHOUT WRITTEN PERMISSION.

| ACAD REFERENCE NO. | 346-ENG-MASTER   |
|--------------------|------------------|
| DRAWN: J.LEE       | DATE: APR. 22/09 |
| CHECKED:           | DATE:            |
| SCALE: 1:1         | SHEET 1 OF 2     |
| DRAWING NUMBER     | ISSUE            |