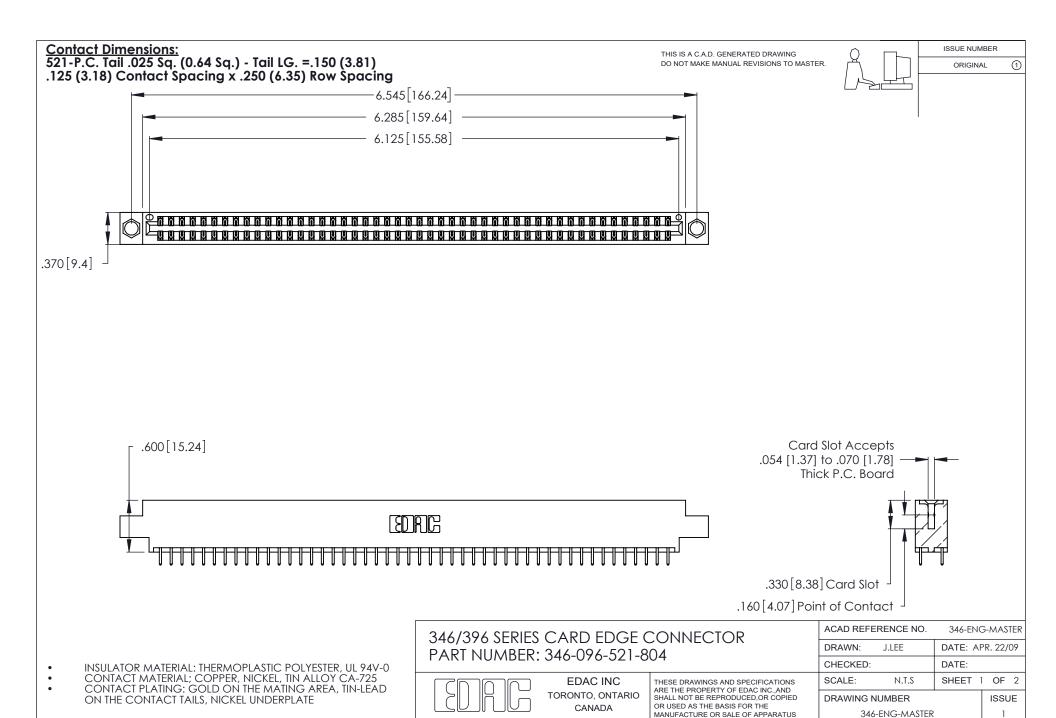

ON THE CONTACT TAILS, NICKEL UNDERPLATE

346/396 SERIES CARD EDGE CONNECTOR CONTACT CODE 555,556,558,559,560 DIMENSIONS

YOUR CONNECTION TO QUALITY & SERVICE

**EDAC INC** TORONTO, ONTARIO CANADA

THESE DRAWINGS AND SPECIFICATIONS ARE THE PROPERTY OF EDAC INC.,AND SHALL NOT BE REPRODUCED, OR COPIED OR USED AS THE BASIS FOR THE MANUFACTURE OR SALE OF APPARATUS WITHOUT WRITTEN PERMISSION.