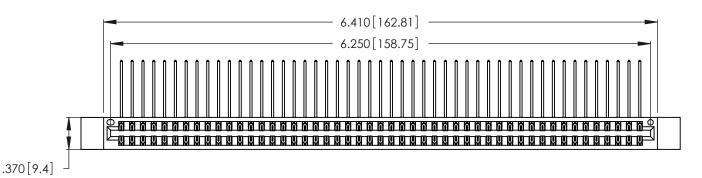

346/396 SERIES CARD EDGE CONNECTOR PART NUMBER: 346-098-559-212

YOUR CONNECTION TO QUALITY & SERVICE

**EDAC INC** TORONTO, ONTARIO CANADA

THESE DRAWINGS AND SPECIFICATIONS ARE THE PROPERTY OF EDAC INC., AND SHALL NOT BE REPRODUCED, OR COPIED OR USED AS THE BASIS FOR THE MANUFACTURE OR SALE OF APPARATUS WITHOUT WRITTEN PERMISSION.

Contact Dimensions:
559-90 Degree Bend (Code 541 Contacts)
See Sheet 2 for Contact Code 555, 556, 558, 559, 560 Dimensions

THIS IS A C.A.D. GENERATED DRAWING DO NOT MAKE MANUAL REVISIONS TO MASTER.

ISSUE NUMBER