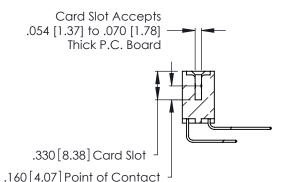

Contact Dimensions:
559-90 Degree Bend (Code 541 Contacts)
See Sheet 2 for Contact Code 555, 556, 558, 559, 560 Dimensions

THIS IS A C.A.D. GENERATED DRAWING DO NOT MAKE MANUAL REVISIONS TO MASTER.

ISSUE NUMBER

THIS IS A C.A.D. GENERATED DRAWING DO NOT MAKE MANUAL REVISIONS TO MASTER.

ISSUE NUMBER

ORIGINAL

1

**Contact Code 555** 

Contact Code 556

**Contact Code 558** 

**Contact Code 559** 

**Contact Code 560** 

INSULATOR MATERIAL: THERMOPLASTIC POLYESTER, UL 94V-0 CONTACT MATERIAL; COPPER, NICKEL, TIN ALLOY CA-725 CONTACT PLATING: GOLD ON THE MATING AREA, TIN-LEAD

ON THE CONTACT TAILS, NICKEL UNDERPLATE

346/396 SERIES CARD EDGE CONNECTOR CONTACT CODE 555,556,558,559,560 DIMENSIONS

YOUR CONNECTION TO QUALITY & SERVICE

**EDAC INC** TORONTO, ONTARIO CANADA

THESE DRAWINGS AND SPECIFICATIONS ARE THE PROPERTY OF EDAC INC.,AND SHALL NOT BE REPRODUCED, OR COPIED OR USED AS THE BASIS FOR THE MANUFACTURE OR SALE OF APPARATUS WITHOUT WRITTEN PERMISSION.