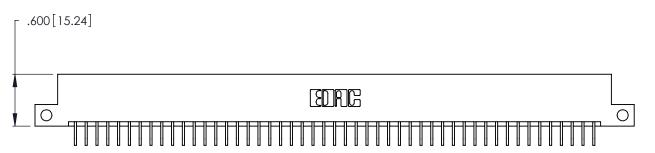

346/396 SERIES CARD EDGE CONNECTOR PART NUMBER: 346-098-559-212

YOUR CONNECTION TO QUALITY & SERVICE

**EDAC INC** TORONTO, ONTARIO CANADA

THESE DRAWINGS AND SPECIFICATIONS ARE THE PROPERTY OF EDAC INC., AND SHALL NOT BE REPRODUCED, OR COPIED OR USED AS THE BASIS FOR THE MANUFACTURE OR SALE OF APPARATUS WITHOUT WRITTEN PERMISSION.

Contact Dimensions:
559-90 Degree Bend (Code 541 Contacts)
See Sheet 2 for Contact Code 555, 556, 558, 559, 560 Dimensions

THIS IS A C.A.D. GENERATED DRAWING DO NOT MAKE MANUAL REVISIONS TO MASTER.

ISSUE NUMBER