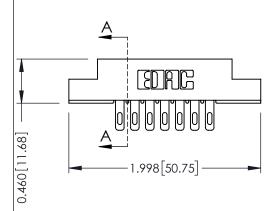

## **Mounting Option**

08-#4-40 Unified Threaded Inserts

## **Contact Detail**

500-Wire Hole .087x.013(2.21x0.33) - Tail LG.=.282(7.16) .156 [3.96] Contact Spacing x .140 [3.56] Row Spacing





**See Accompanying Page for: Mounting Options** 

| 305 / 315 / 355 Card Edge Connector |
|-------------------------------------|
| Part Number: 355-014-500-208        |

YOUR CONNECTION TO QUALITY & SERVICE

| ACAD REFERENCE NO | . 305 ENG MASTER  |
|-------------------|-------------------|
| DRAWN: J.LEE      | DATE: SEPT. 21/09 |
| CHECKED:          | DATE:             |
| SCALE: NTS        | SHEET 1 OF 2      |
| DRAWING NUMBER    | ISSUE             |

0.295[7.49] Card Slot

305 Assembly

0.090[2.29] Point of Contact

SECTION A-A