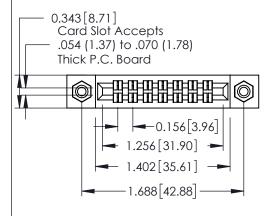

## **Mounting Option**

08-#4-40 Unified Threaded Inserts

## **Contact Detail**

500-Wire Hole .087x.013(2.21x0.33) - Tail LG.=.282(7.16) .156 [3.96] Contact Spacing x .140 [3.56] Row Spacing





**See Accompanying Page for: Mounting Options** 

| 305 / 315 / 355 Card Edge Connector |
|-------------------------------------|
| Part Number: 355-014-500-208        |

YOUR CONNECTION TO QUALITY & SERVICE

| ACAD REFERENCE NO | . 305 ENG MASTER  |
|-------------------|-------------------|
| DRAWN: J.LEE      | DATE: SEPT. 21/09 |
| CHECKED:          | DATE:             |
| SCALE: NTS        | SHEET 1 OF 2      |
| DRAWING NUMBER    | ISSUE             |

0.295[7.49] Card Slot

305 Assembly

0.090[2.29] Point of Contact

SECTION A-A