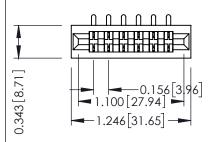

**Mounting Option** No Mounting Lugs **Contact Detail** 

90 Degree Bend (Code 521 Contacts) .156 [3.96] Contact Spacing x .200 [5.08] Row Spacing