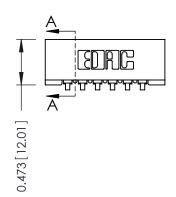

## SECTION A-A

| 307 / 357 Card Edge Connector<br>Part Number: 357-006-553-101        |                  |                                                                                                                                                                                                 | ACAD REFERENCE NO. 307 ENG MASTER |             |          |           |
|----------------------------------------------------------------------|------------------|-------------------------------------------------------------------------------------------------------------------------------------------------------------------------------------------------|-----------------------------------|-------------|----------|-----------|
|                                                                      |                  |                                                                                                                                                                                                 | DRAWN:                            | J.LEE       | DATE: AU | IG. 11/09 |
|                                                                      |                  |                                                                                                                                                                                                 | CHECKED:                          |             | DATE:    |           |
| EDAC INC TORONTO, ONTARIC CANADA OUR CONNECTION TO QUALITY & SERVICE | EDAC INC         | THESE DRAWINGS AND SPECIFICATIONS ARE THE PROPERTY OF EDAC INC.,AND SHALL NOT BE REPRODUCED,OR COPIED OR USED AS THE BASIS FOR THE MANUFACTURE OR SALE OF APPARATUS WITHOUT WRITTEN PERMISSION. | SCALE:                            | NTS         | SHEET    | 1 OF 3    |
|                                                                      | TORONTO, ONTARIO |                                                                                                                                                                                                 | DRAWING                           | NUMBER      |          | ISSUE     |
|                                                                      | 07.110.107.1     |                                                                                                                                                                                                 | 30                                | 07 Assembly |          | 1         |