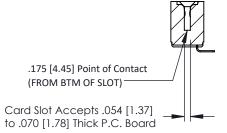

## SECTION A-A

| 307 / 357 Card Edge Connector<br>Part Number: 357-006-553-101        |                  |                                                                                                                                                                                                 | ACAD REFERENCE NO. 307 ENG MASTER |             |          |           |
|----------------------------------------------------------------------|------------------|-------------------------------------------------------------------------------------------------------------------------------------------------------------------------------------------------|-----------------------------------|-------------|----------|-----------|
|                                                                      |                  |                                                                                                                                                                                                 | DRAWN:                            | J.LEE       | DATE: AU | IG. 11/09 |
|                                                                      |                  |                                                                                                                                                                                                 | CHECKED:                          |             | DATE:    |           |
| EDAC INC TORONTO, ONTARIC CANADA OUR CONNECTION TO QUALITY & SERVICE | EDAC INC         | THESE DRAWINGS AND SPECIFICATIONS ARE THE PROPERTY OF EDAC INC.,AND SHALL NOT BE REPRODUCED,OR COPIED OR USED AS THE BASIS FOR THE MANUFACTURE OR SALE OF APPARATUS WITHOUT WRITTEN PERMISSION. | SCALE:                            | NTS         | SHEET    | 1 OF 3    |
|                                                                      | TORONTO, ONTARIO |                                                                                                                                                                                                 | DRAWING                           | NUMBER      |          | ISSUE     |
|                                                                      | 07.110.107.1     |                                                                                                                                                                                                 | 30                                | 07 Assembly |          | 1         |