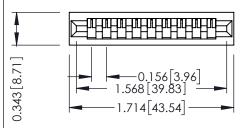

**Mounting Option** No Mounting Lugs **Contact Detail** 

PC Tail .023x.013(0.58x0.33) - Tail LG=.213(5.41) .156 [3.96] Contact Spacing x .200 [5.08] Row Spacing

1