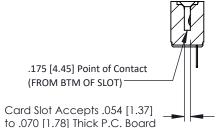

**Mounting Option** No Mounting Lugs **Contact Detail** 

PC Tail .023x.013(0.58x0.33) - Tail LG=.213(5.41) .156 [3.96] Contact Spacing x .200 [5.08] Row Spacing

1