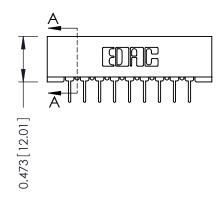

**Mounting Option** No Mounting Lugs **Contact Detail** 

PC Tail .023x.013(0.58x0.33) - Tail LG=.213(5.41) .156 [3.96] Contact Spacing x .200 [5.08] Row Spacing

1