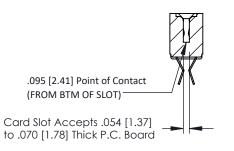

Mounting Option
M3-0.5 Metric Threaded Inserts

**Contact Detail** 

Extender Board Bend (Code 400 Contacts)

.156 [3.96] Contact Spacing x .200 [5.08] Row Spacing

THIS IS A C.A.D. GENERATED DRAWING

ER.

1220F NOWBEK