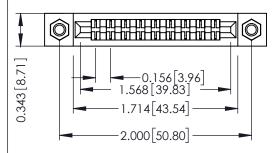

Mounting Option
M3-0.5 Metric Threaded Inserts

**Contact Detail** 

Extender Board Bend (Code 400 Contacts)

.156 [3.96] Contact Spacing x .200 [5.08] Row Spacing

THIS IS A C.A.D. GENERATED DRAWING

ER.

1220F NOWBEK

## **See Accompanying Pages for:**

- Contact Bend Details
- Mounting Options

SECTION A-A

307 ENG MASTER
DATE: AUG. 11/09

SHEET 1 OF 3

J.LEE

307 Assembly

NTS