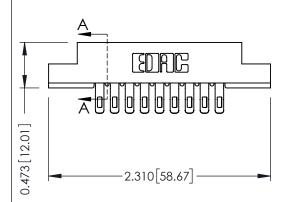

## **See Accompanying Pages for:**

- Contact Bend Details
- Mounting Options

SECTION A-A

307 ENG MASTER
DATE: AUG. 11/09

SHEET 1 OF 3

J.LEE

307 Assembly

NTS