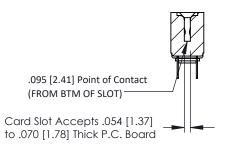

Mounting Option
.116 (2.95) I.D. Floating Eyelets

**Contact Detail** 

PC Tail .023x.013(0.58x0.33) - Tail LG=.213(5.41) .156 [3.96] Contact Spacing x .200 [5.08] Row Spacing

THIS IS A C.A.D. GENERATED DRAWING DO NOT MAKE MANUAL REVISIONS TO MAS