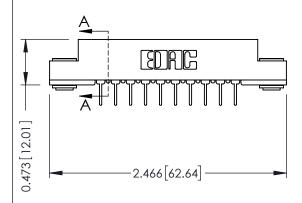

## **See Accompanying Pages for:**

- Contact Bend Details
- Mounting Options

## SECTION A-A

307 ENG MASTER
DATE: AUG. 11/09

SHEET 1 OF 3

J.LEE

307 Assembly

NTS

| 307 / 357 Card Edge Connector |                            |                                                                   | AC |
|-------------------------------|----------------------------|-------------------------------------------------------------------|----|
| Part Number: 357-020-524-203  |                            |                                                                   | DF |
| FUIT NUMBEL 337-020-324-203   |                            |                                                                   | CH |
|                               | EDAC INC                   | THESE DRAWINGS AND SPECIFICATIONS ARE THE PROPERTY OF EDAC INCAND | SC |
|                               | TORONTO, ONTARIO<br>CANADA | SHALL NOT BE REPRODUCED, OR COPIED OR USED AS THE BASIS FOR THE   | DR |
| YOUR CONNECTION TO C          | DUALITY & SERVICE          | MANUFACTURE OR SALE OF APPARATUS                                  | ĺ  |