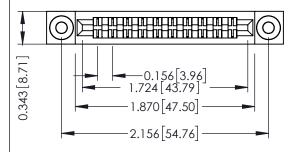

Mounting Option
.116 (2.95) I.D. Floating Eyelets

**Contact Detail** 

PC Tail .023x.013(0.58x0.33) - Tail LG=.213(5.41) .156 [3.96] Contact Spacing x .200 [5.08] Row Spacing

THIS IS A C.A.D. GENERATED DRAWING DO NOT MAKE MANUAL REVISIONS TO MAS