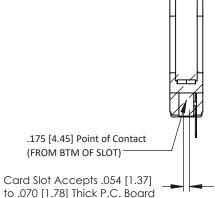

**Mounting Option Contact Detail** PC Tail .046x.013(1.17x0.33) - Tail LG=.213(5.41) In-Line Card Guides .156 [3.96] Contact Spacing x .200 [5.08] Row Spacing 0.343 [8.71] **-**0.156[3.96] 4.376[111.15] --4.522[114.86]--4.808 [122.12] -0.473[12.01]