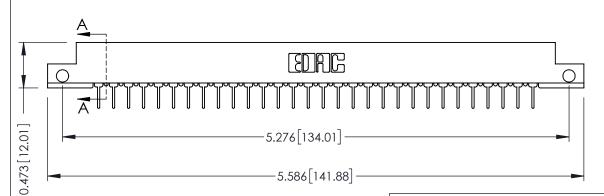

## **See Accompanying Pages for:**

- **Contact Bend Details**
- **Mounting Options**

| 307 / 357 Card Edge Connector |
|-------------------------------|
| Part Number: 357-030-531-112  |

| ACAD REFERENCE NO. 307 ENG MASTER |                  |
|-----------------------------------|------------------|
| DRAWN: J.LEE                      | DATE: AUG. 11/09 |
| CHECKED:                          | DATE:            |
| SCALE: NTS                        | SHEET 1 OF 3     |
| DRAWING NUMBER                    | ISSUE            |
| 307 Assembly                      | 1                |