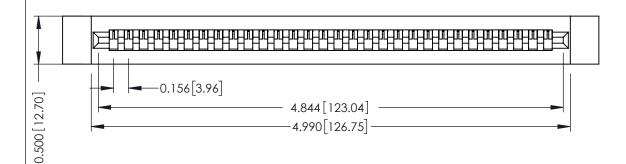

**Mounting Option Contact Detail** 

.128 (3.25) Dia. Side Mounting Holes PC Tail .023x.013(0.58x0.33) - Tail LG=.213(5.41) .156 [3.96] Contact Spacing x .200 [5.08] Row Spacing