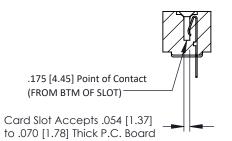

**Mounting Option Contact Detail** 

.128 (3.25) Dia. Side Mounting Holes PC Tail .023x.013(0.58x0.33) - Tail LG=.213(5.41) .156 [3.96] Contact Spacing x .200 [5.08] Row Spacing







## **SECTION A-A**



## **See Accompanying Pages for:**

- **Contact Bend Details**
- **Mounting Options**

| 307 / 357 Card Edge Connector |
|-------------------------------|
| Part Number: 357-030-531-112  |



| ACAD REFERENCE NO. 307 ENG MASTER |                  |
|-----------------------------------|------------------|
| DRAWN: J.LEE                      | DATE: AUG. 11/09 |
| CHECKED:                          | DATE:            |
| SCALE: NTS                        | SHEET 1 OF 3     |
| DRAWING NUMBER                    | ISSUE            |
| 307 Assembly                      | 1                |