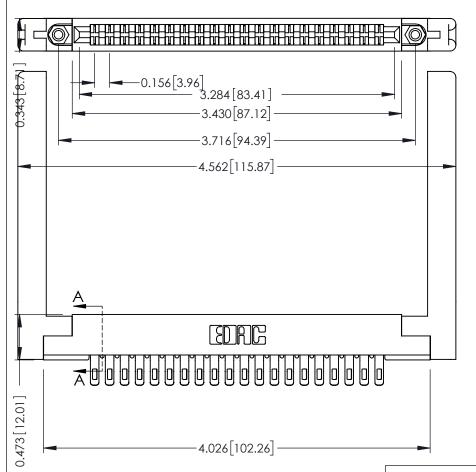

**Mounting Option** .468 (11.89) Offset Card Guides **Contact Detail** 

Extender Board Bend (Code 500 Contacts)

.156 [3.96] Contact Spacing x .200 [5.08] Row Spacing

SECTION A-A

.095 [2.41] Point of Contact (FROM BTM OF SLOT)

Card Slot Accepts .054 [1.37] to .070 [1.78] Thick P.C. Board

**See Accompanying Pages for:** 

- **Contact Bend Details**
- **Mounting Options**

307 / 357 Card Edge Connector Part Number: 357-040-555-258