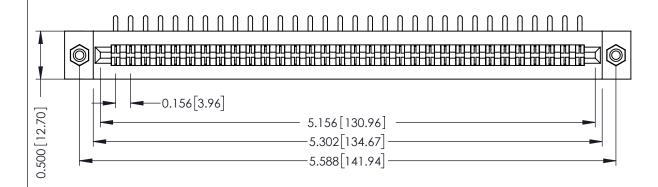

Mounting Option
#4-40 Unified Threaded Inserts

**Contact Detail** 

90 Degree Bend (Code 522 and 540 Contacts)

.156 [3.96] Contact Spacing x .200 [5.08] Row Spacing

THIS IS A C.A.D. GENERATED DRAWING

1330E NUMBER