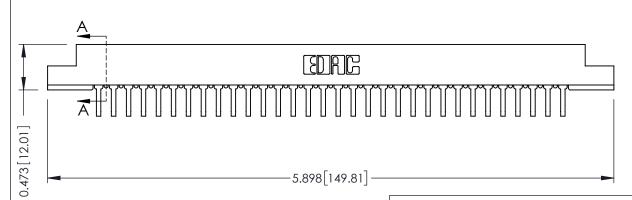

## SECTION A-A

**See Accompanying Pages for:** 

- Contact Bend Details
- Mounting Options

307 / 357 Card Edge Connector Part Number: 357-064-558-208

EDAC INC TORONTO, ONTARIO CANADA

YOUR CONNECTION TO QUALITY & SERVICE WI