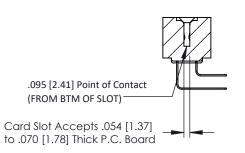

Mounting Option
#4-40 Unified Threaded Inserts

**Contact Detail** 

90 Degree Bend (Code 522 and 540 Contacts)

.156 [3.96] Contact Spacing x .200 [5.08] Row Spacing

THIS IS A C.A.D. GENERATED DRAWING

1330E NUMBER