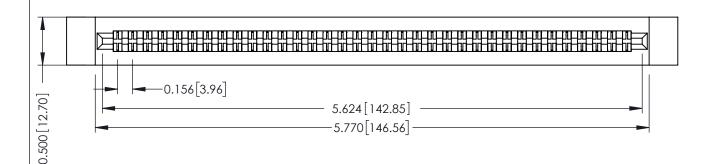

**Mounting Option Contact Detail** 

.128 (3.25) Dia. Side Mounting Holes Extender Board Bend (Code 400 Contacts) .156 [3.96] Contact Spacing x .200 [5.08] Row Spacing

THIS IS A C.A.D. GENERATED DRAWING DO NOT MAKE MANUAL REVISIONS TO MASTER.