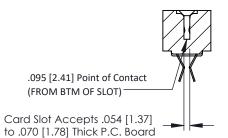

**Mounting Option Contact Detail** 

.128 (3.25) Dia. Side Mounting Holes Extender Board Bend (Code 400 Contacts) .156 [3.96] Contact Spacing x .200 [5.08] Row Spacing

THIS IS A C.A.D. GENERATED DRAWING DO NOT MAKE MANUAL REVISIONS TO MASTER.