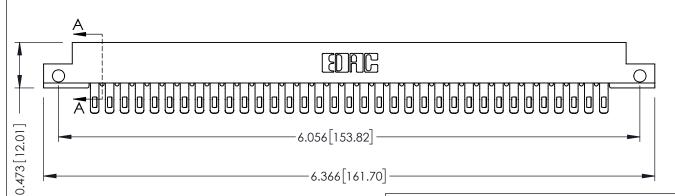

## **SECTION A-A**

**See Accompanying Pages for:** 

- **Contact Bend Details**
- **Mounting Options**

307 / 357 Card Edge Connector Part Number: 357-070-455-212

**EDAC INC** TORONTO, ONTARIO CANADA

THESE DRAWINGS AND SPECIFICATIONS ARE THE PROPERTY OF EDAC INC.,AND SHALL NOT BE REPRODUCED, OR COPIED OR USED AS THE BASIS FOR THE MANUFACTURE OR SALE OF APPARATUS WITHOUT WRITTEN PERMISSION.