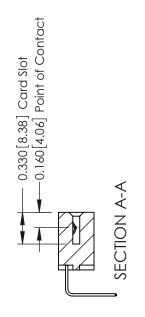

558-90 Degree Bend (Code 541 Contacts)

.156 [3.96] Contact Spacing x .200 [5.08] Row Spacing

THIS IS A C.A.D. GENERATED DRAWING DO NOT MAKE MANUAL REVISIONS TO MASTER.

ISSUE NUMBER

ORIGINAL

1

**See Accompanying Pages for:** 