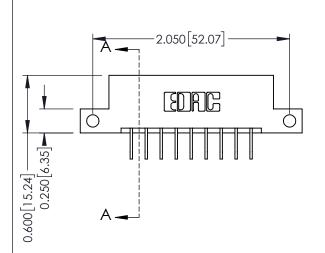

**Mounting Option** 

12-.128 (3.25) Dia. Side Mounting Holes

- 0.370[9.40] Card Slot Accepts .054 [1.37] to .070 [1.78] Thick P.C. Board **−**0.156[3.96] 1.568 [39.83] – 1.714 [43.54]

**Contact Detail** 