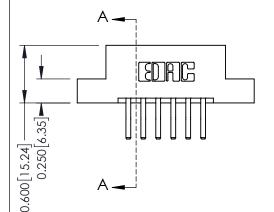

## **Contact Detail**

560-Extender Board Bend (Code 523 Contacts) .156 [3.96] Contact Spacing x .200 [5.08] Row Spacing THIS IS A C.A.D. GENERATED DRAWING DO NOT MAKE MANUAL REVISIONS TO MASTER.

ISSUE NUMBER

ISSUE NUMBER

ORIGINAL

1

| 337 / 387 Series Card Edge Connector<br>Contact Bend Detail           |                                                                                                                                                                                                 | ACAD REFERENCE NO. | 337 ENG MASTER   |               |
|-----------------------------------------------------------------------|-------------------------------------------------------------------------------------------------------------------------------------------------------------------------------------------------|--------------------|------------------|---------------|
|                                                                       |                                                                                                                                                                                                 | DRAWN: J.LEE       | DATE: OCT. 06/09 |               |
|                                                                       |                                                                                                                                                                                                 | CHECKED:           | DATE:            |               |
| EDAC INC TORONTO, ONTARIO CANADA YOUR CONNECTION TO QUALITY & SERVICE | THESE DRAWINGS AND SPECIFICATIONS ARE THE PROPERTY OF EDAC INC.,AND SHALL NOT BE REPRODUCED,OR COPIED OR USED AS THE BASIS FOR THE MANUFACTURE OR SALE OF APPARATUS WITHOUT WRITTEN PERMISSION. | SCALE: NTS         | SHEET            | 2 <b>OF</b> 3 |
|                                                                       |                                                                                                                                                                                                 | DRAWING NUMBER     |                  | ISSUE         |
|                                                                       |                                                                                                                                                                                                 | 337 Assembly       |                  | 1             |