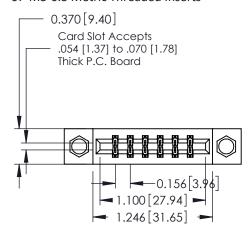

## **Mounting Option**

07-M3-0.5 Metric Threaded Inserts

## **See Accompanying Pages for:**

- **Contact Bend Details**
- **Mounting Options**

337 / 387 Series Card Edge Connector Part Number: 387-012-560-207

**EDAC INC** TORONTO, ONTARIO CANADA

THESE DRAWINGS AND SPECIFICATIONS ARE THE PROPERTY OF EDAC INC.,AND SHALL NOT BE REPRODUCED,OR COPIED OR USED AS THE BASIS FOR THE MANUFACTURE OR SALE OF APPARATUS WITHOUT WRITTEN PERMISSION.