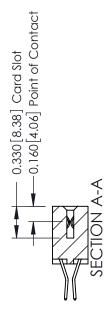

## **Contact Detail**

560-Extender Board Bend (Code 523 Contacts) .156 [3.96] Contact Spacing x .200 [5.08] Row Spacing THIS IS A C.A.D. GENERATED DRAWING DO NOT MAKE MANUAL REVISIONS TO MASTER.

ISSUE NUMBER

ISSUE NUMBER

ORIGINAL

1

| 337 / 387 Series Card Edge Connector<br>Contact Bend Detail           |                                                                                                                                                                                                 | ACAD REFERENCE NO. | 337 ENG MASTER   |               |
|-----------------------------------------------------------------------|-------------------------------------------------------------------------------------------------------------------------------------------------------------------------------------------------|--------------------|------------------|---------------|
|                                                                       |                                                                                                                                                                                                 | DRAWN: J.LEE       | DATE: OCT. 06/09 |               |
|                                                                       |                                                                                                                                                                                                 | CHECKED:           | DATE:            |               |
| EDAC INC TORONTO, ONTARIO CANADA YOUR CONNECTION TO QUALITY & SERVICE | THESE DRAWINGS AND SPECIFICATIONS ARE THE PROPERTY OF EDAC INC.,AND SHALL NOT BE REPRODUCED,OR COPIED OR USED AS THE BASIS FOR THE MANUFACTURE OR SALE OF APPARATUS WITHOUT WRITTEN PERMISSION. | SCALE: NTS         | SHEET            | 2 <b>OF</b> 3 |
|                                                                       |                                                                                                                                                                                                 | DRAWING NUMBER     |                  | ISSUE         |
|                                                                       |                                                                                                                                                                                                 | 337 Assembly       |                  | 1             |