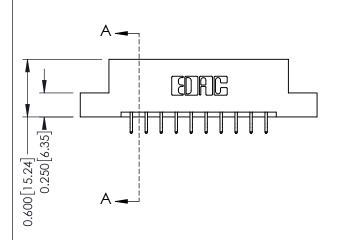

**Mounting Option** 

04-.156 (3.96) Dia. Mounting Holes

**Contact Detail** 

556-Extender Board Bend (Code 520 Contacts) .156 [3.96] Contact Spacing x .200 [5.08] Row Spacing

THIS IS A C.A.D. GENERATED DRAWING DO NOT MAKE MANUAL REVISIONS TO MASTER.

ISSUE NUMBER

ORIGINAL

1

**See Accompanying Pages for:** 

- **Contact Bend Details**
- **Mounting Options**

| 337 / 387 Series Card Edge Connector |
|--------------------------------------|
| Part Number: 387-020-556-204         |