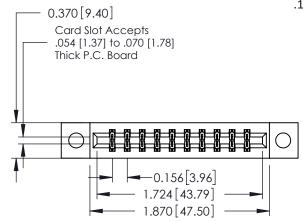

**Mounting Option** 

04-.156 (3.96) Dia. Mounting Holes

**Contact Detail** 

556-Extender Board Bend (Code 520 Contacts) .156 [3.96] Contact Spacing x .200 [5.08] Row Spacing

THIS IS A C.A.D. GENERATED DRAWING DO NOT MAKE MANUAL REVISIONS TO MASTER.

ISSUE NUMBER

ORIGINAL

1

**See Accompanying Pages for:** 

- **Contact Bend Details**
- **Mounting Options**

| 337 / 387 Series Card Edge Connector |
|--------------------------------------|
| Part Number: 387-020-556-204         |