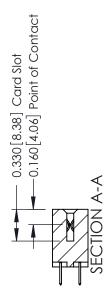

## **Mounting Option** 02-.128 (3.25) Dia. Mounting Holes - 0.370[9.40] Card Slot Accepts .054 [1.37] to .070 [1.78] Thick P.C. Board

-0.156[3.96] 2.192[55.68] 2.338 [59.39] **Contact Detail** 

520-P.C. Tail .030x.018(0.76x0.46) - Tail LG=.175(4.45) .156 [3.96] Contact Spacing x .200 [5.08] Row Spacing