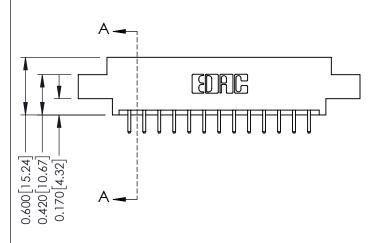

## **Mounting Option** 02-.128 (3.25) Dia. Mounting Holes - 0.370[9.40] Card Slot Accepts .054 [1.37] to .070 [1.78] Thick P.C. Board

-0.156[3.96] 2.192[55.68] 2.338 [59.39] **Contact Detail** 

520-P.C. Tail .030x.018(0.76x0.46) - Tail LG=.175(4.45) .156 [3.96] Contact Spacing x .200 [5.08] Row Spacing

## **See Accompanying Pages for:**

- **Contact Bend Details**
- **Mounting Options**

| 337 / 387 Series Card Edge Connector |
|--------------------------------------|
| Part Number: 387-026-520-802         |