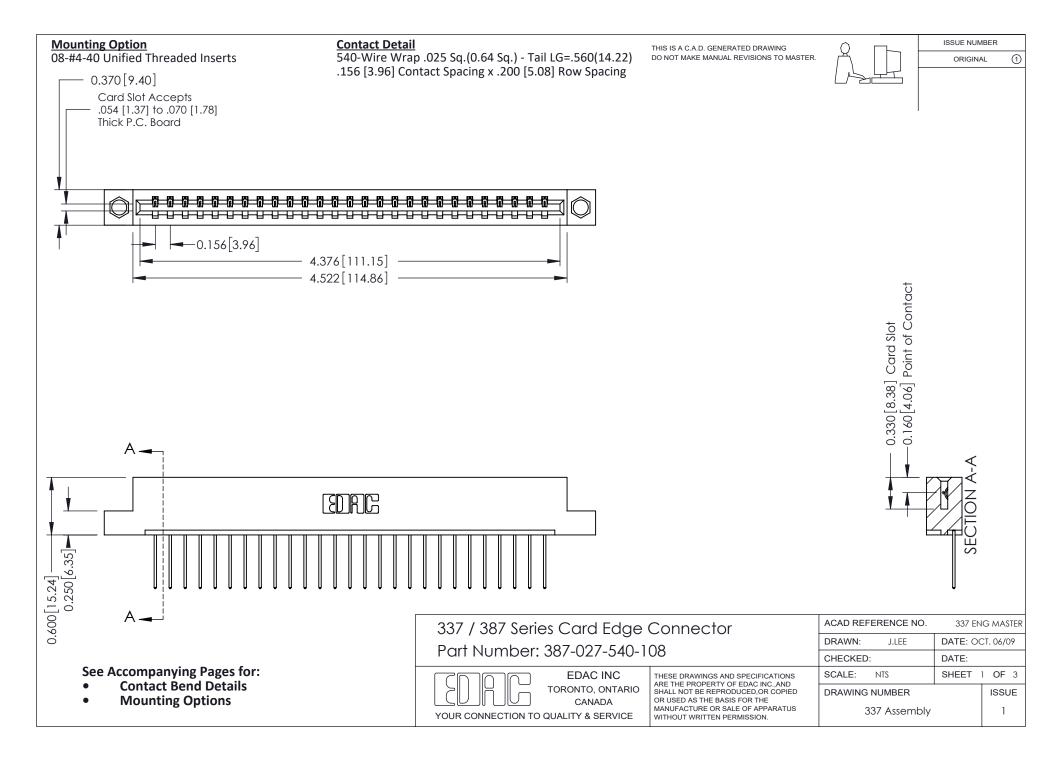

ISSUE NUMBER

ORIGINAL

1



| 337 / 387 Series Card Edge Connector<br>Contact Bend Detail           |                                                                                                                                                                                                  | ACAD REFERENCE NO. 337 E |                  | G MASTER      |
|-----------------------------------------------------------------------|--------------------------------------------------------------------------------------------------------------------------------------------------------------------------------------------------|--------------------------|------------------|---------------|
|                                                                       |