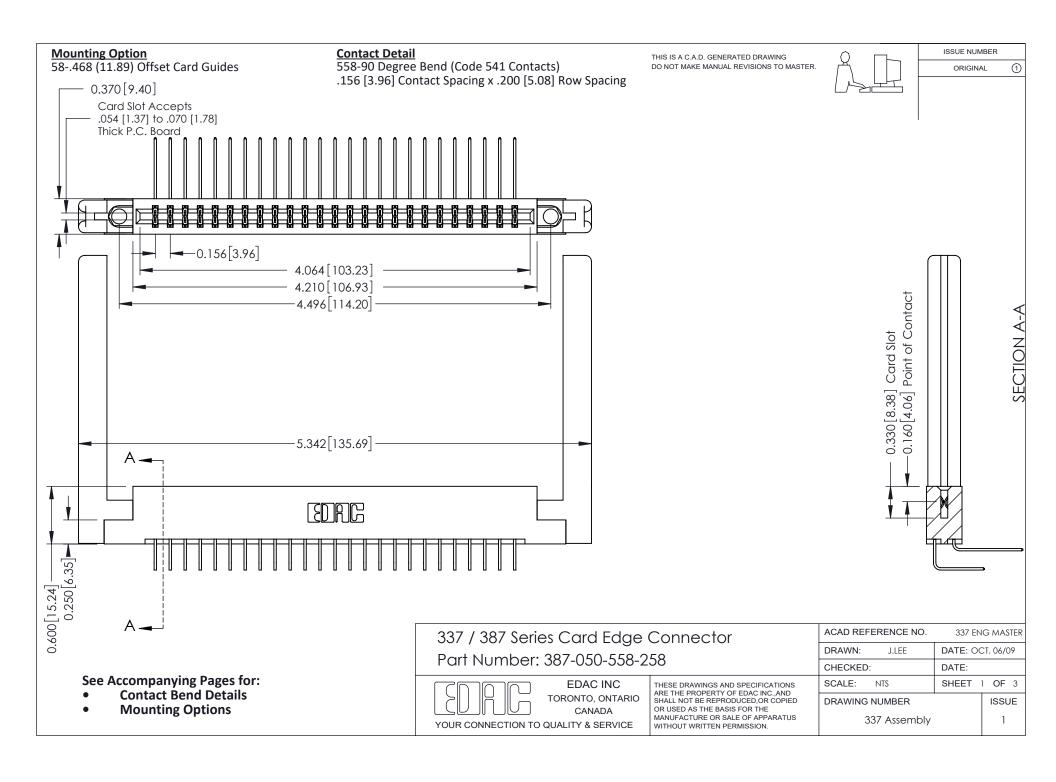

ISSUE NUMBER

ORIGINAL

1



| 337 / 387 Series Card Edge Connector<br>Contact Bend Detail           |                                                                                                                                                                                                  | ACAD REFERENCE NO. 337 E |                  | G MASTER      |
|-----------------------------------------------------------------------|--------------------------------------------------------------------------------------------------------------------------------------------------------------------------------------------------|--------------------------|------------------|---------------|
|                                                                       |