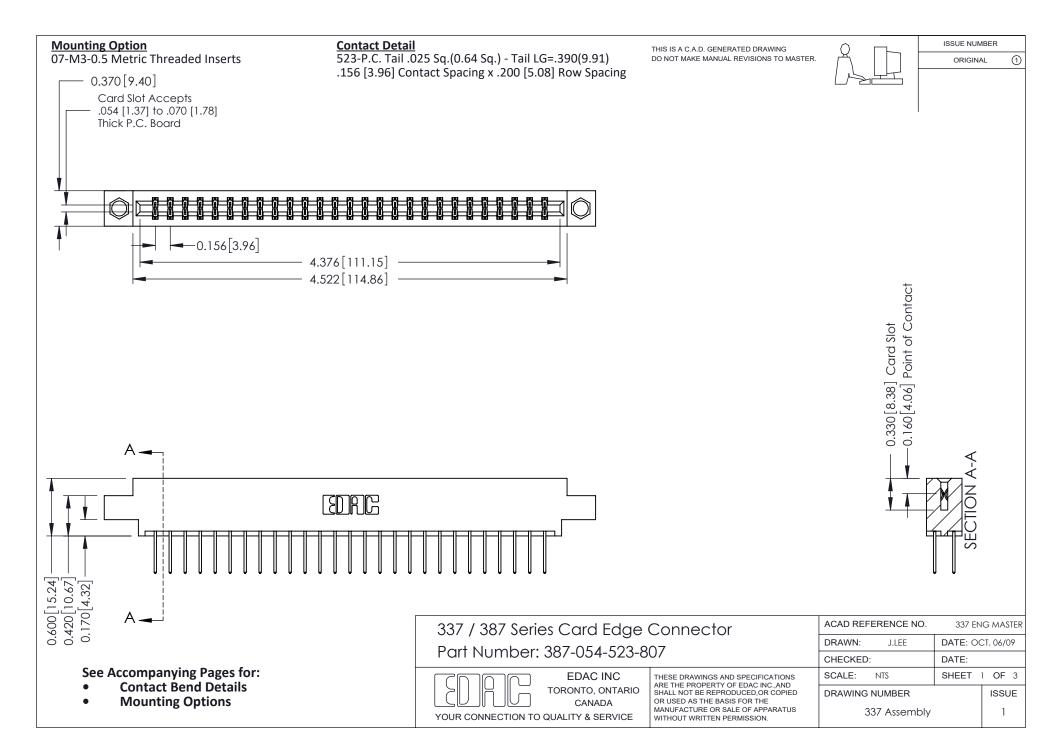

ISSUE NUMBER

ORIGINAL

1



| 337 / 387 Series Card Edge Connector<br>Contact Bend Detail           |                                                                                                                                                                                                  | ACAD REFERENCE NO. 337 E |                  | G MASTER      |
|-----------------------------------------------------------------------|--------------------------------------------------------------------------------------------------------------------------------------------------------------------------------------------------|--------------------------|------------------|---------------|
|                                                                       |