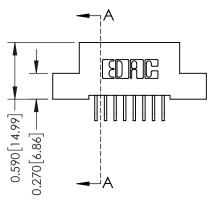

## **Contact Detail**

559-90 Degree Bend (Code 541 Contacts) .100 [2.54] Contact Spacing x .200 [5.08] Row Spacing THIS IS A C.A.D. GENERATED DRAWING

ISSUE NUMBER

ORIGINAL

| 342 / 392 Card Edge Connector                                                                                          | ACAD REFERENCE NO. 342 ENG MASTER |         |           |  |
|------------------------------------------------------------------------------------------------------------------------|-----------------------------------|---------|-----------|--|
| Part Number: 392-016-559-204                                                                                           | DRAWN: J.LEE                      | DATE: O | CT. 06/09 |  |
| Pari Number: 392-016-339-204                                                                                           | CHECKED:                          | DATE:   |           |  |
| EDAC INC THESE DRAWINGS AND SPECIFICATIONS                                                                             | SCALE: NTS                        | SHEET   | 1 OF 3    |  |
| TORONTO, ONTARIO  ARE THE PROPERTY OF EDAC INC., AND SHALL NOT BE REPRODUCED, OR COPIED  OR LISED AS THE BASIS FOR THE | DRAWING NUMBER                    | •       | ISSUE     |  |
| YOUR CONNECTION TO QUALITY & SERVICE WITHOUT WRITTEN PERMISSION.                                                       | 342 Assembly                      |         | 1         |  |