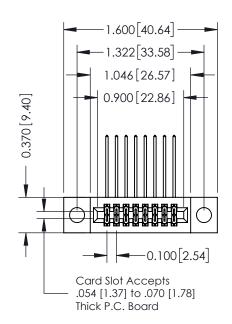

## **Contact Detail**

559-90 Degree Bend (Code 541 Contacts) .100 [2.54] Contact Spacing x .200 [5.08] Row Spacing THIS IS A C.A.D. GENERATED DRAWING

ISSUE NUMBER

ORIGINAL

| 342 / 392 Card Edge Connector                                                                                          | ACAD REFERENCE NO. 342 ENG MASTER |         |           |  |
|------------------------------------------------------------------------------------------------------------------------|-----------------------------------|---------|-----------|--|
| Part Number: 392-016-559-204                                                                                           | DRAWN: J.LEE                      | DATE: O | CT. 06/09 |  |
| Pari Number: 392-016-339-204                                                                                           | CHECKED:                          | DATE:   |           |  |
| EDAC INC THESE DRAWINGS AND SPECIFICATIONS                                                                             | SCALE: NTS                        | SHEET   | 1 OF 3    |  |
| TORONTO, ONTARIO  ARE THE PROPERTY OF EDAC INC., AND SHALL NOT BE REPRODUCED, OR COPIED  OR LISED AS THE BASIS FOR THE | DRAWING NUMBER                    | •       | ISSUE     |  |
| YOUR CONNECTION TO QUALITY & SERVICE WITHOUT WRITTEN PERMISSION.                                                       | 342 Assembly                      |         | 1         |  |