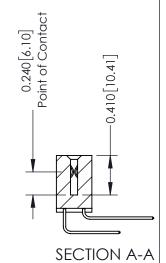

THIS IS A C.A.D. GENERATED DRAWING DO NOT MAKE MANUAL REVISIONS TO MASTER. ISSUE NUMBER

ORIGINAL

1

| 342 / 392 Series Card Edge Connector<br>Contact Bend Detail |                                                                  | ACAD REFERENCE NO. 342 ENG MASTER |             |                  |       |
|-------------------------------------------------------------|------------------------------------------------------------------|-----------------------------------|-------------|------------------|-------|
|                                                             |                                                                  | DRAWN:                            | J.LEE       | DATE: OCT. 06/09 |       |
|                                                             |                                                                  | CHECKED:                          |             | DATE:            |       |
| EDAC INC THESE DRAWINGS AND SPECIFICATIONS                  | SCALE:                                                           | NTS                               | SHEET :     | 2 OF 3           |       |
| TORONTO, ONTARIO                                            | OR USED AS THE BASIS FOR THE<br>MANUFACTURE OR SALE OF APPARATUS | DRAWING                           | NUMBER      |                  | ISSUE |
| YOUR CONNECTION TO QUALITY & SERVICE                        |                                                                  | 3                                 | 42 Assembly |                  | 1     |