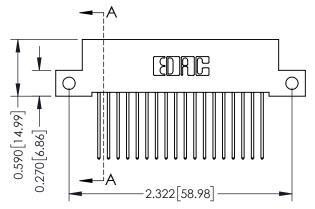

## **Mounting Option**

12-.128 (3.25) Dia. Side Mounting Holes

## **Contact Detail**

542-Wire Wrap .025 Sq.(0.64 Sq.) - Tail LG=.655(16.64) .100 [2.54] Contact Spacing x .200 [5.08] Row Spacing

THIS IS A C.A.D. GENERATED DRAWING

1220E MOMBER

ORIGINAL

0.410[10.41]





## **See Accompanying Pages for:**

- Contact Bend Details
- Mounting Options



| 342 / 392 Card Edge Connector | NONE RELEASE NO.                                          | NONE REPERENCE NO. 542 ENG MINISTER |  |  |  |  |
|-------------------------------|-----------------------------------------------------------|-------------------------------------|--|--|--|--|
| <u> </u>                      | DRAWN: J.LEE [                                            | DATE: <b>OCT. 06/09</b>             |  |  |  |  |
| Part Number: 392-018-542-112  | CHECKED:                                                  | DATE:                               |  |  |  |  |
| (   )       ABE THE BB        | INGS AND SPECIFICATIONS OPERTY OF EDAC INCAND             | SHEET 1 OF 3                        |  |  |  |