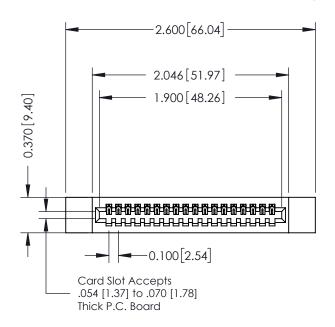

## **See Accompanying Pages for:**

- Contact Bend Details
- Mounting Options

| 342 / 392 Card Edge Connector | NONE RELEASE NO.                                          | NONE REPERENCE NO. 542 ENG MINISTER |  |  |  |  |
|-------------------------------|-----------------------------------------------------------|-------------------------------------|--|--|--|--|
| <u> </u>                      | DRAWN: J.LEE [                                            | DATE: <b>OCT. 06/09</b>             |  |  |  |  |
| Part Number: 392-018-542-112  | CHECKED:                                                  | DATE:                               |  |  |  |  |
| (   )       ABE THE BB        | INGS AND SPECIFICATIONS OPERTY OF EDAC INCAND             | SHEET 1 OF 3                        |  |  |  |  |
| I ORONIO, ONIARIO SHALL NOT E | BE REPRODUCED, OR COPIED DRAWING NUMBER THE BASIS FOR THE | ISSUE                               |  |  |  |  |
|                               | E OR SALE OF APPARATUS 342 Accombly                       | 1                                   |  |  |  |  |
| ·                             | ·                                                         | •                                   |  |  |  |  |