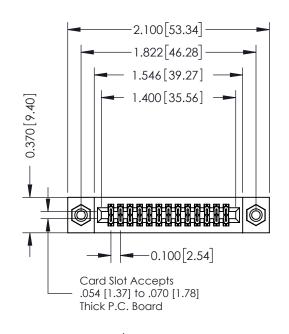

## **See Accompanying Pages for:**

- **Contact Bend Details**
- **Mounting Options**

| 342 / 392 Card Edge Connector |
|-------------------------------|
| Part Number: 392-026-560-208  |

342 ENG MASTER DATE: OCT. 06/09 J.LEE NTS SHEET 1 OF 3