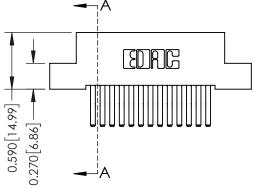

## **Mounting Option**

08-#4-40 Unified Threaded Inserts

**Contact Detail** 

560-Extender Board Bend (Code 523 Contacts) .100 [2.54] Contact Spacing x .200 [5.08] Row Spacing





## 0.240 [6.10] Point of Contact 0.410[10.41] **SECTION A-A**

## **See Accompanying Pages for:**

- **Contact Bend Details**
- **Mounting Options**

| 342 / 392 Card Edge Connector |
|-------------------------------|
| Part Number: 392-026-560-208  |



342 ENG MASTER DATE: OCT. 06/09 J.LEE NTS SHEET 1 OF 3

342 Assembly

THIS IS A C.A.D. GENERATED DRAWING DO NOT MAKE MANUAL REVISIONS TO MASTER. ISSUE NUMBER

ORIGINAL

1



| 342 / 392 Series Card Edge Connector<br>Contact Bend Detail |                                                                                                                                                                                                 | ACAD REFERENCE NO. 342 ENG MASTER |             |          |          |
|--------------------------------------