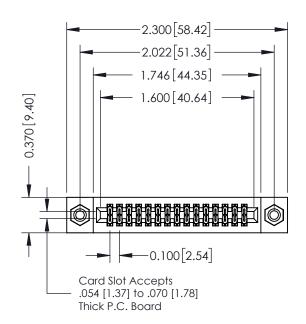

## **Mounting Option**

08-#4-40 Unified Threaded Inserts

## **Contact Detail**

520-P.C. Tail .030x.018(0.76x0.46) - Tail LG=.185(4.70) .100 [2.54] Contact Spacing x .200 [5.08] Row Spacing

## **See Accompanying Pages for:**

- **Contact Bend Details**
- **Mounting Options**

| 342 / 392 Card Edge Connector |
|-------------------------------|
| Part Number: 392-030-520-208  |

YOUR CONNECTION TO QUALITY & SERVICE