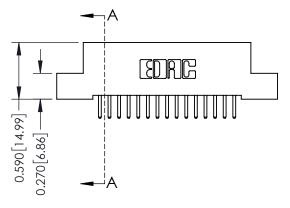

## 0.240 [6.10] Point of Contact 0.410[10.41] **SECTION A-A**

## **See Accompanying Pages for:**

- **Contact Bend Details**
- **Mounting Options**

| 342 / 392 Card Edge Connector |
|-------------------------------|
| Part Number: 392-030-520-208  |

YOUR CONNECTION TO QUALITY & SERVICE