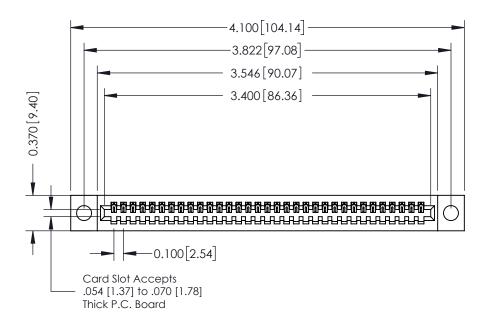

## **See Accompanying Pages for:**

- **Contact Bend Details**
- **Mounting Options**

342 / 392 Card Edge Connector Part Number: 392-033-541-104

YOUR CONNECTION TO QUALITY & SERVICE

342 ENG MASTER J.LEE DATE: OCT. 06/09 SHEET 1 OF 3