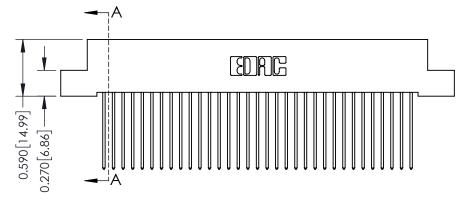

342 Assembly

THIS IS A C.A.D. GENERATED DRAWING DO NOT MAKE MANUAL REVISIONS TO MASTER. ISSUE NUMBER

ORIGINAL

1

| 342 / 392 Series Card Edge Connector<br>Contact Bend Detail |                                                                                                                                                                                                  | ACAD REFERENCE NO. 342 ENG MASTER |             |                  |        |
|-------------------------------------------------------------|--------------------------------------------------------------------------------------------------------------------------------------------------------------------------------------------------|-----------------------------------|-------------|------------------|--------|
|                                                             |                                                                                                                                                                                                  | DRAWN:                            | J.LEE       | DATE: OCT. 06/09 |        |
|                                                             |                                                                                                                                                                                                  | CHECKED:                          |             | DATE:            |        |
| TORONTO, ONTARIO                                            | THESE DRAWINGS AND SPECIFICATIONS ARE THE PROPERTY OF EDAC INC. AND SHALL NOT BE REPRODUCED, OR COPIED OR USED AS THE BASIS FOR THE MANUFACTURE OR SALE OF APPARATUS WITHOUT WRITTEN PERMISSION. | SCALE:                            | NTS         | SHEET :          | 2 OF 3 |
|                                                             |                                                                                                                                                                                                  | DRAWING                           | NUMBER      |                  | ISSUE  |
| YOUR CONNECTION TO QUALITY & SERVICE                        |                                                                                                                                                                                                  | 3                                 | 42 Assembly |                  | 1      |