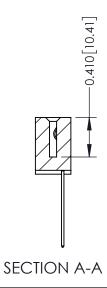

## **Contact Detail**

541-Wire Wrap .025 Sq.(0.64 Sq.) - Tail LG=.760(19.30) .100 [2.54] Contact Spacing x .200 [5.08] Row Spacing