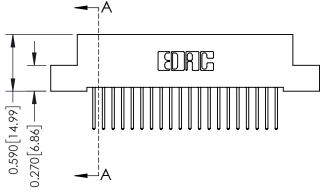

342 Assembly

THIS IS A C.A.D. GENERATED DRAWING DO NOT MAKE MANUAL REVISIONS TO MASTER. ISSUE NUMBER

ORIGINAL

1

| 342 / 392 Series Card Edge Connector<br>Contact Bend Detail |                                                                                                                                                                                                  | ACAD REFERENCE NO. 342 ENG MASTER |             |                  |        |
|-------------------------------------------------------------|--------------------------------------------------------------------------------------------------------------------------------------------------------------------------------------------------|-----------------------------------|-------------|------------------|--------|
|                                                             |                                                                                                                                                                                                  | DRAWN:                            | J.LEE       | DATE: OCT. 06/09 |        |
|                                                             |                                                                                                                                                                                                  | CHECKED:                          |             | DATE:            |        |
| TORONTO, ONTARIO                                            | THESE DRAWINGS AND SPECIFICATIONS ARE THE PROPERTY OF EDAC INC. AND SHALL NOT BE REPRODUCED, OR COPIED OR USED AS THE BASIS FOR THE MANUFACTURE OR SALE OF APPARATUS WITHOUT WRITTEN PERMISSION. | SCALE:                            | NTS         | SHEET :          | 2 OF 3 |
|                                                             |                                                                                                                                                                                                  | DRAWING                           | NUMBER      |                  | ISSUE  |
| YOUR CONNECTION TO QUALITY & SERVICE                        |                                                                                                                                                                                                  | 3                                 | 42 Assembly |                  | 1      |