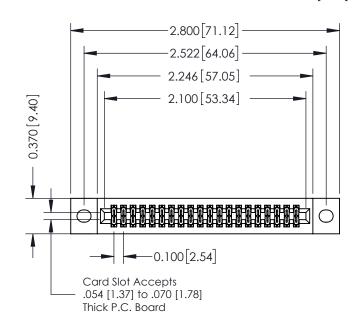

## **Mounting Option**

02-.128 (3.25) Wide Mounting Slots

## **Contact Detail**

523-P.C. Tail .025 Sq.(0.64 Sq.) - Tail LG=.400(10.16) .100 [2.54] Contact Spacing x .200 [5.08] Row Spacing

## \_\_\_\_0.240[6.10] Point of Contact 0.410[10.41] SECTION A-A

## **See Accompanying Pages for:**

- **Contact Bend Details**
- **Mounting Options**

342 / 392 Card Edge Connector Part Number: 392-040-523-202

YOUR CONNECTION TO QUALITY & SERVICE

342 ENG MASTER DATE: OCT. 06/09 J.LEE SHEET 1 OF 3