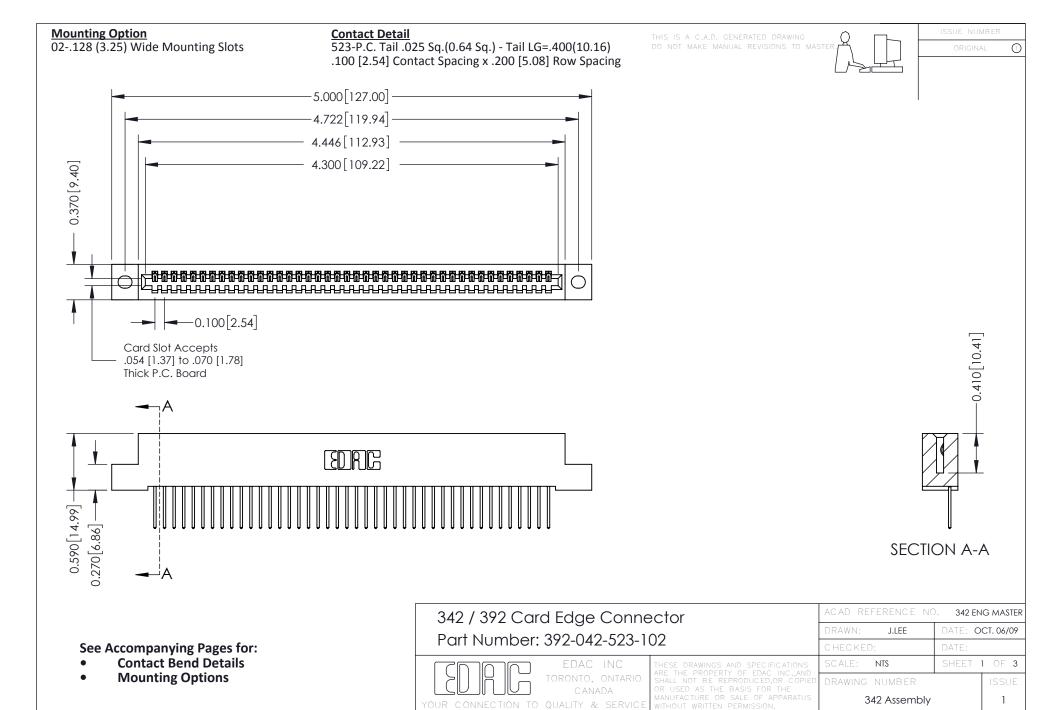

THIS IS A C.A.D. GENERATED DRAWING DO NOT MAKE MANUAL REVISIONS TO MASTER. ISSUE NUMBER

ORIGINAL

1



| 342 / 392 Series Card Edge Connector<br>Contact Bend Detail |                                                                                                                                                                                                  | ACAD REFERENCE NO. 342 ENG MASTER |             |                  |        |
|-------------------------------------------------------------|--------------------------------------------------------------------------------------------------------------------------------------------------------------------------------------------------|-----------------------------------|-------------|------------------|--------|
|