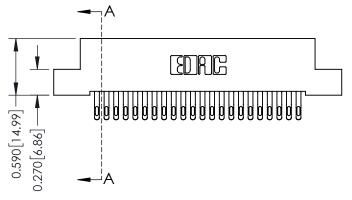

## 0.410[10.41] SECTION A-A

## **See Accompanying Pages for:**

- **Contact Bend Details**
- **Mounting Options**

342 / 392 Card Edge Connector Part Number: 392-044-555-204

YOUR CONNECTION TO QUALITY & SERVICE

342 ENG MASTER J.LEE DATE: OCT. 06/09 SHEET 1 OF 3

342 Assembly

THIS IS A C.A.D. GENERATED DRAWING DO NOT MAKE MANUAL REVISIONS TO MASTER. ISSUE NUMBER

ORIGINAL

1

| 342 / 392 Series Card Edge Connector<br>Contact Bend Detail |                                                                                                                                                                                                  | ACAD REFERENCE NO. 342 ENG MASTER |             |                  |        |
|-------------------------------------------------------------|--------------------------------------------------------------------------------------------------------------------------------------------------------------------------------------------------|-----------------------------------|-------------|------------------|--------|
|                                                             |                                                                                                                                                                                                  | DRAWN:                            | J.LEE       | DATE: OCT. 06/09 |        |
|                                                             |                                                                                                                                                                                                  | CHECKED:                          |             | DATE:            |        |
| TORONTO, ONTARIO                                            | THESE DRAWINGS AND SPECIFICATIONS ARE THE PROPERTY OF EDAC INC. AND SHALL NOT BE REPRODUCED, OR COPIED OR USED AS THE BASIS FOR THE MANUFACTURE OR SALE OF APPARATUS WITHOUT WRITTEN PERMISSION. | SCALE:                            | NTS         | SHEET :          | 2 OF 3 |
|                                                             |                                                                                                                                                                                                  | DRAWING                           | NUMBER      |                  | ISSUE  |
| YOUR CONNECTION TO QUALITY & SERVICE                        |                                                                                                                                                                                                  | 3                                 | 42 Assembly |                  | 1      |