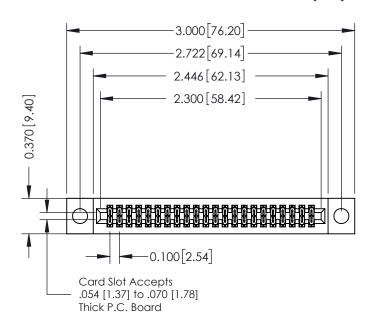

## **See Accompanying Pages for:**

- **Contact Bend Details**
- **Mounting Options**

342 / 392 Card Edge Connector Part Number: 392-044-555-204

YOUR CONNECTION TO QUALITY & SERVICE

342 ENG MASTER J.LEE DATE: OCT. 06/09 SHEET 1 OF 3

342 Assembly

THIS IS A C.A.D. GENERATED DRAWING DO NOT MAKE MANUAL REVISIONS TO MASTER. ISSUE NUMBER

ORIGINAL

1

| 342 / 392 Series Card Edge Connector<br>Contact Bend Detail |                                                                                                                                                                                                  | ACAD REFERENCE NO. 342 ENG MASTER |             |                  |        |
|-------------------------------------------------------------|--------------------------------------------------------------------------------------------------------------------------------------------------------------------------------------------------|-----------------------------------|-------------|------------------|--------|
|                                                             |                                                                                                                                                                                                  | DRAWN:                            | J.LEE       | DATE: OCT. 06/09 |        |
|                                                             |                                                                                                                                                                                                  | CHECKED:                          |             | DATE:            |        |
| TORONTO, ONTARIO                                            | THESE DRAWINGS AND SPECIFICATIONS ARE THE PROPERTY OF EDAC INC. AND SHALL NOT BE REPRODUCED, OR COPIED OR USED AS THE BASIS FOR THE MANUFACTURE OR SALE OF APPARATUS WITHOUT WRITTEN PERMISSION. | SCALE:                            | NTS         | SHEET :          | 2 OF 3 |
|                                                             |                                                                                                                                                                                                  | DRAWING                           | NUMBER      |                  | ISSUE  |
| YOUR CONNECTION TO QUALITY & SERVICE                        |                                                                                                                                                                                                  | 3                                 | 42 Assembly |                  | 1      |