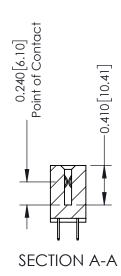

**Mounting Option** 01-No Mounting Lugs **Contact Detail** 

524-P.C. Tail .018 Sq.(0.46 Sq.) - Tail LG=.185(4.70) .100 [2.54] Contact Spacing x .200 [5.08] Row Spacing