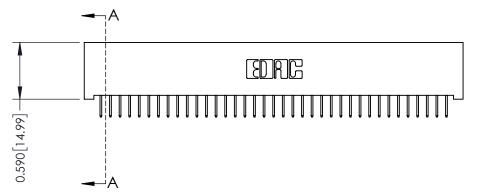

342 Assembly

THIS IS A C.A.D. GENERATED DRAWING DO NOT MAKE MANUAL REVISIONS TO MASTER. ISSUE NUMBER

ORIGINAL

1

| 342 / 392 Series Card Edge Connector<br>Contact Bend Detail |                                   | ACAD REFERENCE NO. 342 ENG MASTER |             |          |          |
|-------------------------------------------------------------|-----------------------------------|-----------------------------------|-------------|----------|----------|
|                                                             |                                   | DRAWN:                            | J.LEE       | DATE: OC | T. 06/09 |
|                                                             |                                   | CHECKED                           | ):          | DATE:    |          |
| EDAC INC                                                    | ARE THE PROPERTY OF EDAC INC.,AND | SCALE:                            | NTS         | SHEET :  | 2 OF 3   |
| TORONTO, ONTARIO                                            |                                   | DRAWING                           | NUMBER      |          | ISSUE    |
| YOUR CONNECTION TO QUALITY & SERVICE                        | MANUFACTURE OR SALE OF APPARATUS  | 3                                 | 42 Assembly |          | 1        |