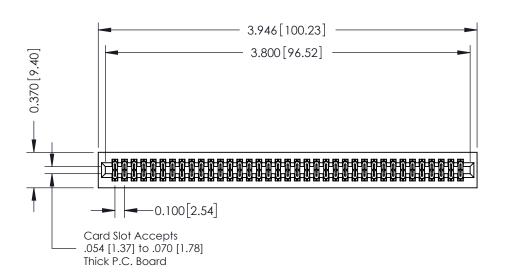

| ACAD REFERENCE NO. 342 ENG MASTER |                  |  |  |  |
|-----------------------------------|------------------|--|--|--|
| DRAWN: J.LEE                      | DATE: OCT. 06/09 |  |  |  |
| CHECKED:                          | DATE:            |  |  |  |
| SCALE: NTS                        | SHEET 1 OF 3     |  |  |  |
| DRAWING NUMBER                    | ISSUE            |  |  |  |

342 Assembly

THIS IS A C.A.D. GENERATED DRAWING DO NOT MAKE MANUAL REVISIONS TO MASTER. ISSUE NUMBER

ORIGINAL

1

| 342 / 392 Series Card Edge Connector<br>Contact Bend Detail |                                   | ACAD REFERENCE NO. 342 ENG MASTER |             |          |          |
|-------------------------------------------------------------|-----------------------------------|-----------------------------------|-------------|----------|----------|
|                                                             |                                   | DRAWN:                            | J.LEE       | DATE: OC | T. 06/09 |
|                                                             |                                   | CHECKED                           | ):          | DATE:    |          |
| EDAC INC                                                    | ARE THE PROPERTY OF EDAC INC.,AND | SCALE:                            | NTS         | SHEET :  | 2 OF 3   |
| TORONTO, ONTARIO                                            |                                   | DRAWING                           | NUMBER      |          | ISSUE    |
| YOUR CONNECTION TO QUALITY & SERVICE                        | MANUFACTURE OR SALE OF APPARATUS  | 3                                 | 42 Assembly |          | 1        |