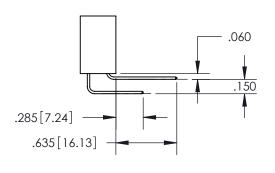

-1.935[49.15] --1.675[42.55] "D"--—1.360[34.54] —<del>-</del> 1.200 [30.48] --2x Ø.156[3.96] CARD SLOT ACCEPTS -.054" [1.37] TO .070"[1.78] 600 [15.24] THICK PCB EDRG

<u>Contact Dimensions:</u> 541-Wire Wrap .025 Sq.(0.64 Sq.) - Tail LG=.750(19.05) .100 (2.54) Contact Spacing x .200 (5.08) Row Spacing