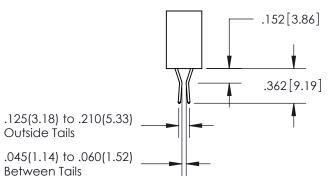

ISSUE NUMBER

ORIGINAL

1

**Contact Code 558** 

**Contact Code 559** 

**Contact Code 560** 

| 345/395 SERIES CARD EDGE CONNECTOR          |
|---------------------------------------------|
| CONTACT CODE 555,556,558,559,560 DIMENSIONS |

Outside Tails

Between Tails

| ò | ACAD REFERENCE NO.  | 345-ENG-MASTER   |  |  |
|---|---------------------|------------------|--|--|
|   | DRAWN: R.STA.MONICA | DATE:MAY.16/2017 |  |  |
|   | CHECKED:            | DATE:            |  |  |
|   | SCALE: 1:1          | SHEET 2 OF 2     |  |  |
|   | DRAWING NUMBER      | ISSUE            |  |  |
|   | 345-ENG-MASTER      | 1 1              |  |  |