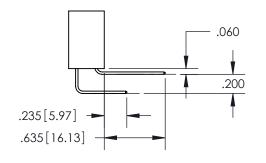

ISSUE NUMBER

ORIGINAL

1

**Contact Code 558** 

**Contact Code 559** 

**Contact Code 560** 

| 345/395 SERIES CARD EDGE CONNECTOR          |
|---------------------------------------------|
| CONTACT CODE 555,556,558,559,560 DIMENSIONS |

Outside Tails

Between Tails

| ò | ACAD REFERENCE NO.  | 345-ENG-MASTER   |  |  |
|---|---------------------|------------------|--|--|
|   | DRAWN: R.STA.MONICA | DATE:MAY.16/2017 |  |  |
|   | CHECKED:            | DATE:            |  |  |
|   | SCALE: 1:1          | SHEET 2 OF 2     |  |  |
|   | DRAWING NUMBER      | ISSUE            |  |  |
|   | 345-ENG-MASTER      | 1 1              |  |  |