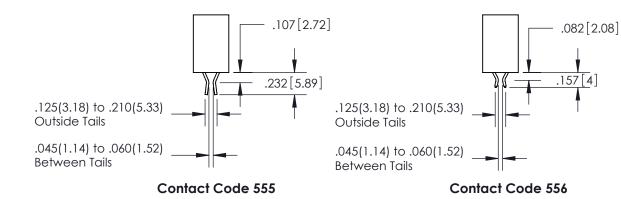

ISSUE NUMBER

ORIGINAL

1

**Contact Code 558** 

**Contact Code 559** 

**Contact Code 560** 

| 345/395 SERIES CARD EDGE CONNECTOR          |
|---------------------------------------------|
| CONTACT CODE 555,556,558,559,560 DIMENSIONS |

Outside Tails

Between Tails

| ò | ACAD REFERENCE NO.  | 345-ENG-MASTER   |  |  |
|---|---------------------|------------------|--|--|
|   | DRAWN: R.STA.MONICA | DATE:MAY.16/2017 |  |  |
|   | CHECKED:            | DATE:            |  |  |
|   | SCALE: 1:1          | SHEET 2 OF 2     |  |  |
|   | DRAWING NUMBER      | ISSUE            |  |  |
|   | 345-ENG-MASTER      | 1 1              |  |  |