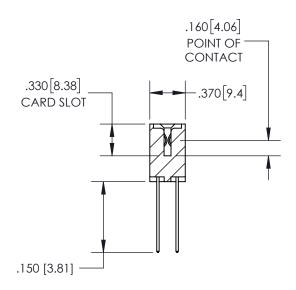

-1.935[49.15] --1.675[42.55] "D"--—1.360[34.54] —<del>-</del> 1.200 [30.48] --2x Ø.156[3.96] CARD SLOT ACCEPTS -.054" [1.37] TO .070"[1.78] 600 [15.24] THICK PCB EDRG

<u>Contact Dimensions:</u> 541-Wire Wrap .025 Sq.(0.64 Sq.) - Tail LG=.750(19.05) .100 (2.54) Contact Spacing x .200 (5.08) Row Spacing

INSULATOR MATERIAL: THERMOPLASTIC PBT, UL 94V-0 CONTACT MATERIAL; COPPER TIN ALLOY CONTACT PLATING: GOLD ON THE MATING AREA, TIN PLATING ON THE CONTACT TAILS, NICKEL UNDERPLATE

THIS IS A C.A.D. GENERATED DRAWING DO NOT MAKE MANUAL REVISIONS TO MASTER.