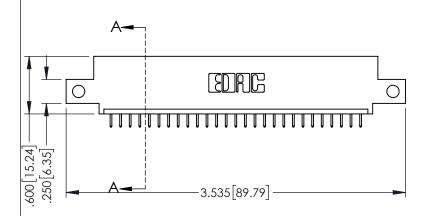

- INSULATOR MATERIAL: THERMOPLASTIC PBT BLACK, UL 94V-0
- CONTACT MATERIAL; COPPER TIN ALLOY CONTACT PLATING: GOLD ON THE MATING AREA, TIN PLATING ON THE CONTACT TAILS, NICKEL UNDERPLATE

| 345/395 SERIES CARD EDGE CONNECTOR |
|------------------------------------|
| PART NUMBER: 395-027-525-412       |