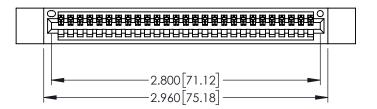

<u>Contact Dimensions:</u>
525-P.C. Tail .018 Sq.(0.46 Sq.) - Tail LG=.150(3.81)
.100 (2.54) Contact Spacing x .200 (5.08) Row Spacing

1

..330[8.38] CARD SLOT .160[4.06] POINT OF CONTACT **SECTION A-A** 

- INSULATOR MATERIAL: THERMOPLASTIC PBT BLACK, UL 94V-0
- CONTACT MATERIAL; COPPER TIN ALLOY CONTACT PLATING: GOLD ON THE MATING AREA, TIN PLATING ON THE CONTACT TAILS, NICKEL UNDERPLATE

| 345/395 SERIES CARD EDGE CONNECTOR |
|------------------------------------|
| PART NUMBER: 395-027-525-412       |