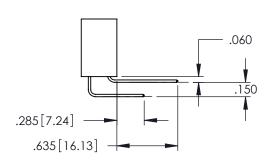

345-ENG-MASTER

.107 [2.72] .082 [2.08] .157 [4] .232 [5.89] .125(3.18) to .210(5.33) .125(3.18) to .210(5.33) Outside Tails Outside Tails .045(1.14) to .060(1.52) .045(1.14) to .060(1.52) Between Tails Between Tails **Contact Code 555 Contact Code 556** 