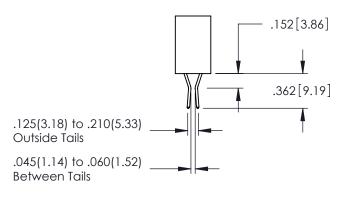

345-ENG-MASTER

.107 [2.72] .082 [2.08] .157 [4] .232 [5.89] .125(3.18) to .210(5.33) .125(3.18) to .210(5.33) Outside Tails Outside Tails .045(1.14) to .060(1.52) .045(1.14) to .060(1.52) Between Tails Between Tails **Contact Code 555 Contact Code 556** 

**Contact Code 558** 

**Contact Code 559** 

Contact Code 560

INSULATOR MATERIAL: THERMOPLASTIC POLYESTER, UL 94V-0 DAP MATERIAL AVAILABLE UPON REQUEST

CONTACT MATERIAL; COPPER ALLOY CONTACT PLATING: GOLD ON THE MATING AREA, TIN PLATING ON THE CONTACT TAILS, NICKEL UNDERPLATE