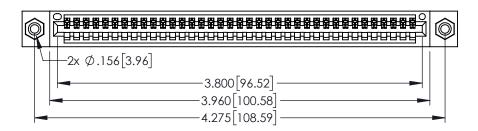

| 345/395 SERIES CARD EDGE CONNECTOR |
|------------------------------------|
| PART NUMBER: 395-037-525-608       |

| ACAD REFERENCE NO. 345-ENG-MASTER |                 |           |  |
|-----------------------------------|-----------------|-----------|--|
| DRAWN: R.STA.MONICA               | DATE: <b>MA</b> | Y.16/2017 |  |
| CHECKED:                          | DATE:           |           |  |
| SCALE: 1:1                        | SHEET 1         | OF 2      |  |
| DRAWING NUMBER                    |                 | ISSUE     |  |
| 345-ENG-MASTER                    |                 | 1         |  |