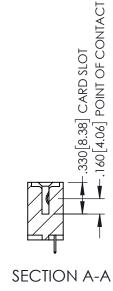

| 345/395 SERIES CARD EDGE CONNECTOR |
|------------------------------------|
| PART NUMBER: 395-037-525-608       |

| ACAD REFERENCE NO. 345-ENG-MASTER |                 |           |  |
|-----------------------------------|-----------------|-----------|--|
| DRAWN: R.STA.MONICA               | DATE: <b>MA</b> | Y.16/2017 |  |
| CHECKED:                          | DATE:           |           |  |
| SCALE: 1:1                        | SHEET 1         | OF 2      |  |
| DRAWING NUMBER                    |                 | ISSUE     |  |
| 345-ENG-MASTER                    |                 | 1         |  |