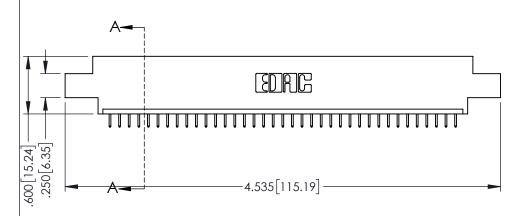

| 345/395 SERIES CARD EDGE CONNECTOR |
|------------------------------------|
| PART NUMBER: 395-037-525-608       |

| ACAD REFERENCE NO. 345-ENG-MASTER |                 |           |  |
|-----------------------------------|-----------------|-----------|--|
| DRAWN: R.STA.MONICA               | DATE: <b>MA</b> | Y.16/2017 |  |
| CHECKED:                          | DATE:           |           |  |
| SCALE: 1:1                        | SHEET 1         | OF 2      |  |
| DRAWING NUMBER                    |                 | ISSUE     |  |
| 345-ENG-MASTER                    |                 | 1         |  |