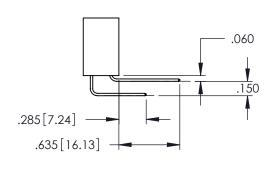

<u>Contact Dimensions:</u>
525-P.C. Tail .018 Sq.(0.46 Sq.) - Tail LG=.150(3.81)
.100 (2.54) Contact Spacing x .200 (5.08) Row Spacing

1

- INSULATOR MATERIAL: THERMOPLASTIC PBT BLACK, UL 94V-0
- CONTACT MATERIAL; COPPER TIN ALLOY CONTACT PLATING: GOLD ON THE MATING AREA, TIN PLATING ON THE CONTACT TAILS, NICKEL UNDERPLATE

..330[8.38] CARD SLOT .160[4.06] POINT OF CONTACT **SECTION A-A** 

.107 [2.72] .082 [2.08] .157 [4] .232 [5.89] .125(3.18) to .210(5.33) .125(3.18) to .210(5.33) Outside Tails Outside Tails .045(1.14) to .060(1.52) .045(1.14) to .060(1.52) Between Tails Between Tails **Contact Code 555 Contact Code 556** 

**Contact Code 558** 

## **Contact Code 559**

Contact Code 560

INSULATOR MATERIAL: THERMOPLASTIC POLYESTER, UL 94V-0 DAP MATERIAL AVAILABLE UPON REQUEST

CONTACT MATERIAL; COPPER ALLOY CONTACT PLATING: GOLD ON THE MATING AREA, TIN PLATING ON THE CONTACT TAILS, NICKEL UNDERPLATE