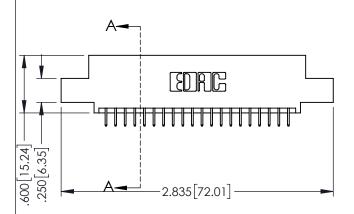

| 345/395 SERIES CARD EDGE CONNECTOR |
|------------------------------------|
| PART NUMBER: 395-040-525-502       |

| ACAD REFERENCE NO. 345-ENG-MASTER |                 |           |  |
|-----------------------------------|-----------------|-----------|--|
| DRAWN: R.STA.MONICA               | DATE: <b>MA</b> | Y.16/2017 |  |
| CHECKED:                          | DATE:           |           |  |
| SCALE: 1:1                        | SHEET 1         | OF 2      |  |
| DRAWING NUMBER                    |                 | ISSUE     |  |
| 345-ENG-MASTER                    |                 | 1         |  |