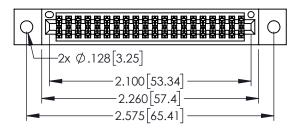

| 345/395 SERIES CARD EDGE CONNECTOR |
|------------------------------------|
| PART NUMBER: 395-040-525-502       |

| ACAD REFERENCE NO. 345-ENG-MASTER |                 |           |  |
|-----------------------------------|-----------------|-----------|--|
| DRAWN: R.STA.MONICA               | DATE: <b>MA</b> | Y.16/2017 |  |
| CHECKED:                          | DATE:           |           |  |
| SCALE: 1:1                        | SHEET 1         | OF 2      |  |
| DRAWING NUMBER                    |                 | ISSUE     |  |
| 345-ENG-MASTER                    |                 | 1         |  |