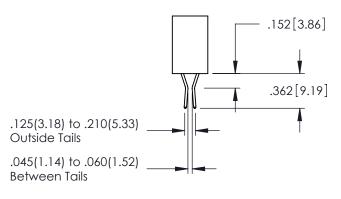

..330[8.38] CARD SLOT .160[4.06] POINT OF CONTACT **SECTION A-A** 

.107 [2.72] .082 [2.08] .157 [4] .232 [5.89] .125(3.18) to .210(5.33) .125(3.18) to .210(5.33) Outside Tails Outside Tails .045(1.14) to .060(1.52) .045(1.14) to .060(1.52) Between Tails Between Tails **Contact Code 555 Contact Code 556** 

**Contact Code 558** 