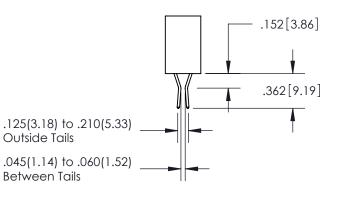

<u>Contact Dimensions:</u> 542-Wire Wrap .025 Sq.(0.64 Sq.) - Tail LG=.645(16.38) .100 (2.54) Contact Spacing x .200 (5.08) Row Spacing

INSULATOR MATERIAL: THERMOPLASTIC PBT, UL 94V-0 CONTACT MATERIAL; COPPER TIN ALLOY CONTACT PLATING: GOLD ON THE MATING AREA, TIN PLATING ON THE CONTACT TAILS, NICKEL UNDERPLATE