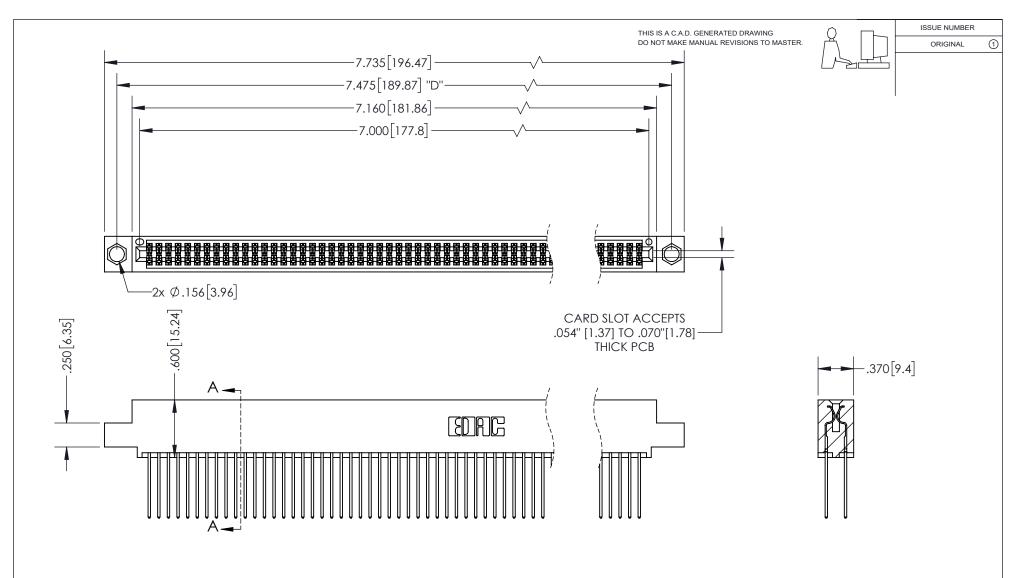

## 345/395 SERIES CARD EDGE CONNECTOR PART NUMBER: 395-138-542-504

YOUR CONNECTION TO QUALITY & SERVICE

**EDAC INC** TORONTO, ONTARIO CANADA

THESE DRAWINGS AND SPECIFICATIONS ARE THE PROPERTY OF EDAC INC.,AND SHALL NOT BE REPRODUCED, OR COPIED OR USED AS THE BASIS FOR THE MANUFACTURE OR SALE OF APPARATUS WITHOUT WRITTEN PERMISSION.

| SECTION A-A         |                  |
|---------------------|------------------|
| ACAD REFERENCE NO.  | 345-ENG-MASTER   |
| DRAWN: R.STA.MONICA | DATE:MAY.16/2017 |
| CHECKED:            | DATE:            |
| SCALE: 1:1          | SHEET 1 OF 2     |
| DRAWING NUMBER      | ISSUE            |

345-ENG-MASTER

ISSUE NUMBER ORIGINAL

1

**Contact Code 558** 