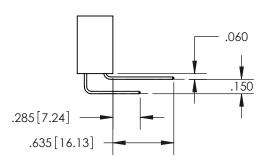

## **Contact Code 559**

**Contact Code 560** 

- INSULATOR MATERIAL: THERMOPLASTIC POLYESTER, UL 94V-0
- DAP MATERIAL AVAILABLE UPON REQUEST
- CONTACT MATERIAL; COPPER ALLOY

CONTACT PLATING: GOLD ON THE MATING AREA, TIN PLATING ON THE CONTACT TAILS, NICKEL UNDERPLATE