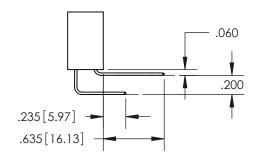

345-ENG-MASTER

ISSUE NUMBER ORIGINAL

1

**Contact Code 558** 

## **Contact Code 559**

**Contact Code 560** 

- INSULATOR MATERIAL: THERMOPLASTIC POLYESTER, UL 94V-0
- DAP MATERIAL AVAILABLE UPON REQUEST
- CONTACT MATERIAL; COPPER ALLOY

CONTACT PLATING: GOLD ON THE MATING AREA, TIN PLATING ON THE CONTACT TAILS, NICKEL UNDERPLATE