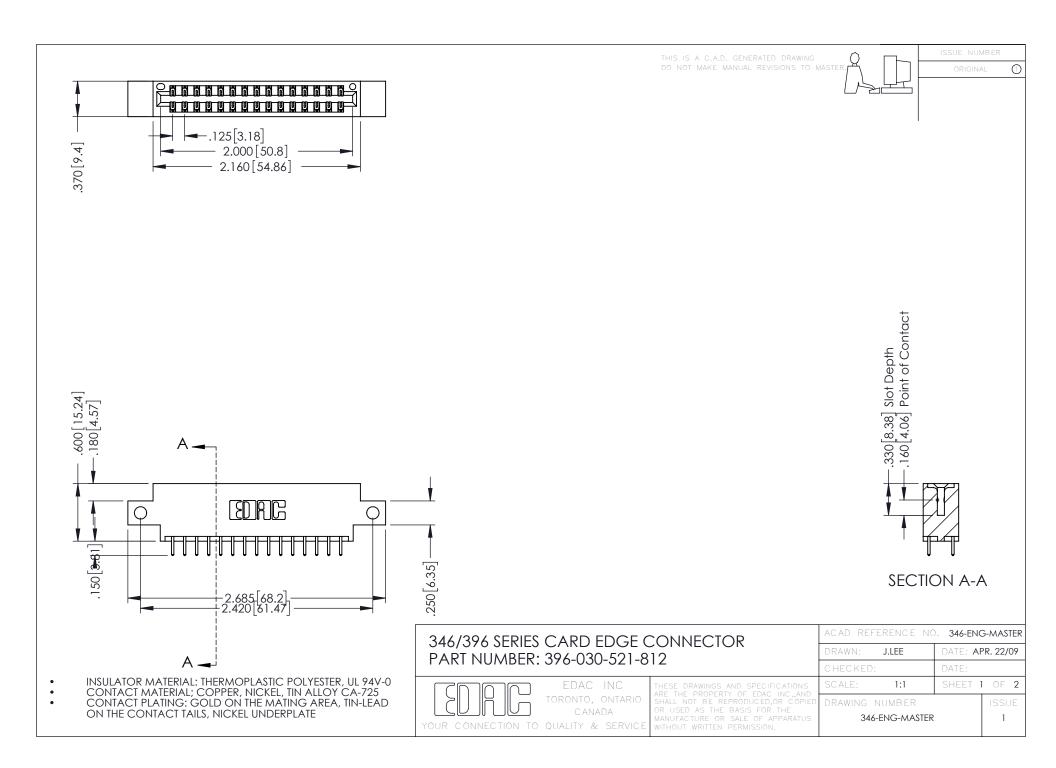

**Contact Code 555** 

**Contact Code 556** 

INSULATOR MATERIAL: THERMOPLASTIC POLYESTER, UL 94V-0 CONTACT MATERIAL; COPPER, NICKEL, TIN ALLOY CA-725 CONTACT PLATING: GOLD ON THE MATING AREA, TIN-LEAD

ON THE CONTACT TAILS, NICKEL UNDERPLATE

## 346/396 SERIES CARD EDGE CONNECTOR CONTACT CODE 555,556,558,559,560 DIMENSIONS

YOUR CONNECTION TO QUALITY & SERVICE

|   | ACAD REFERENCE NO. 346-ENG-MASTER |                  |
|---|-----------------------------------|------------------|
|   | DRAWN: J.LEE                      | DATE: APR. 22/09 |
|   | CHECKED:                          | DATE:            |
|   | SCALE: 1:1                        | SHEET 2 OF 2     |
| D | DRAWING NUMBER                    | ISSUE            |

346-ENG-MASTER