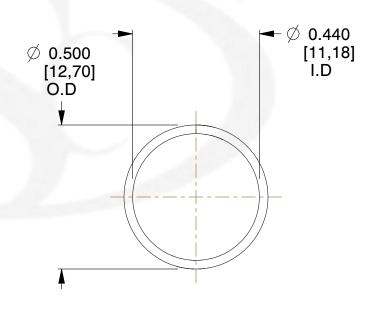

## **NOTES:**

1. Material : Music Wire 2. Finish : Glod Irridite

3. Ends: Closed

4. Total Coils: 10.000

5. Sugg. Max. Deflection: 0.300 (in)6. Sugg. Max. Load: 2.300 (lbs)

7. All Drawing Dimensions are in Inches [mm]