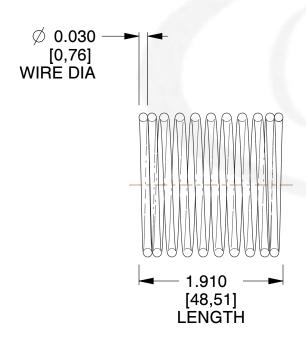

## **NOTES:**

1. Material : Music Wire 2. Finish : Glod Irridite

3. Ends: Closed

4. Total Coils: 10.000

5. Sugg. Max. Deflection: 0.300 (in)6. Sugg. Max. Load: 2.300 (lbs)

7. All Drawing Dimensions are in Inches [mm]