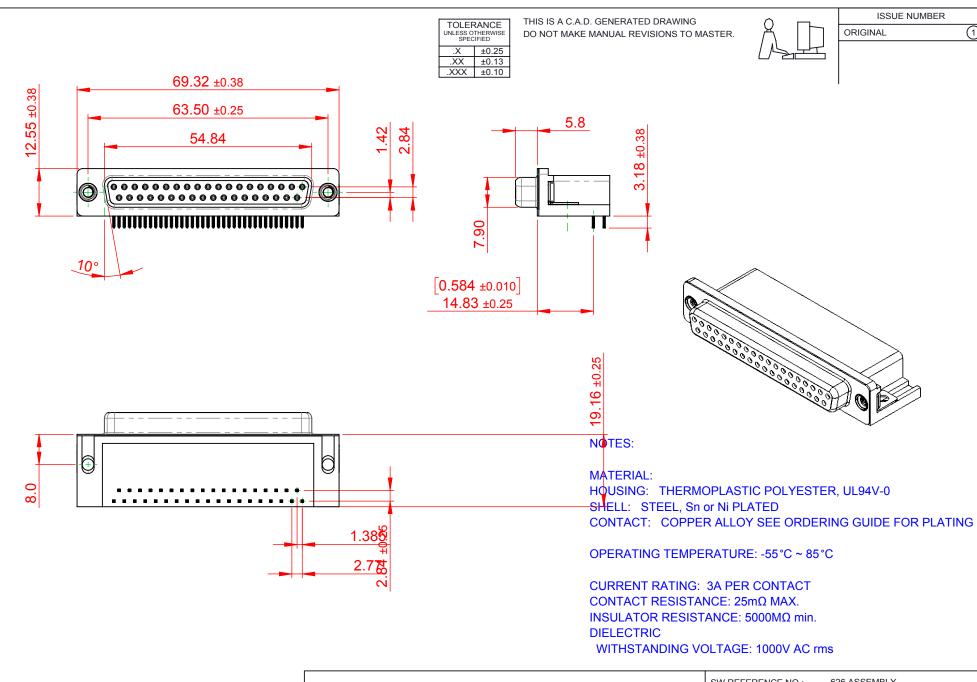

THIS SERIES FULLY CONFORMS TO THE EUROPEAN UNION DIRECTIVES 2011/65/EU FOR RoHS COMPLIANCY.

EDAC INC TORONTO, ONTARIO CANADA

626 SERIES D-SUB CONNECTOR

THESE DRAWINGS AND SPECIFICATIONS ARE THE PROPERTY OF EDAC INC..AND SHALL NOT BE REPRODUCED, OR COPIED OR USED AS THE BASIS FOR THE MANUFACTURE OR SALE OF APPARATUS WITHOUT WRITTEN PERMISSION.

DRAWING NUMBER: 626-037-662-015 ISSUE PART NUMBER: 626-037-662-015