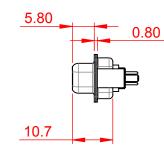

| Γ               |                                      |                                                                                                                                       | SW REFERENCE NO.: 628 COMBO ASSEMBLY |            |       |  |
|-----------------|--------------------------------------|---------------------------------------------------------------------------------------------------------------------------------------|--------------------------------------|------------|-------|--|
|                 | COMBINATION                          | DRAWN: C.B                                                                                                                            | DATE: JAN. 01/20                     | 19         |       |  |
|                 |                                      |                                                                                                                                       | CHECKED:                             | DATE:      |       |  |
|                 | EDAC INC                             | THESE DRAWINGS AND SPECIFICATIONS<br>ARE THE PROPERTY OF EDAC INCAND                                                                  | SCALE: (IN C.A.D. 1:1)               | SHEET 1 OF | 4     |  |
| YOUR CONNECTION | TORONTO, ONTARIO<br>CANADA           | SHALL NOT BE REPRODUCED, OR COPIED<br>OR USED AS THE BASIS FOR THE<br>MANUFACTURE OR SALE OF APPARATUS<br>WITHOUT WRITTEN PERMISSION. | DRAWING NUMBER: 628-25W              | 3224-1T3   | ISSUE |  |
|                 | YOUR CONNECTION TO QUALITY & SERVICE |                                                                                                                                       | PART NUMBER: 628-25W                 | 3224-1T3   | 1     |  |

5W5 Male

3W3 / 3WK3

8W8 Male

5W1 Male/Female

7W2 Male/Female

(1)

628-25W3224-1T3

21W4 Male/Female