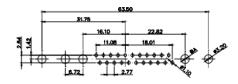

| Γ               |                                      |                                                                                                                                       | SW REFERENCE NO.: 628 COMBO ASSEMBLY |            |       |  |
|-----------------|--------------------------------------|---------------------------------------------------------------------------------------------------------------------------------------|--------------------------------------|------------|-------|--|
|                 | COMBINATION                          | DRAWN: C.B                                                                                                                            | DATE: JAN. 01/20                     | 19         |       |  |
|                 |                                      |                                                                                                                                       | CHECKED:                             | DATE:      |       |  |
|                 | EDAC INC                             | THESE DRAWINGS AND SPECIFICATIONS<br>ARE THE PROPERTY OF EDAC INCAND                                                                  | SCALE: (IN C.A.D. 1:1)               | SHEET 1 OF | 4     |  |
| YOUR CONNECTION | TORONTO, ONTARIO<br>CANADA           | SHALL NOT BE REPRODUCED, OR COPIED<br>OR USED AS THE BASIS FOR THE<br>MANUFACTURE OR SALE OF APPARATUS<br>WITHOUT WRITTEN PERMISSION. | DRAWING NUMBER: 628-25W              | 3224-1T3   | ISSUE |  |
|                 | YOUR CONNECTION TO QUALITY & SERVICE |                                                                                                                                       | PART NUMBER: 628-25W                 | 3224-1T3   | 1     |  |

5W5 Male

3W3 / 3WK3

8W8 Male

5W1 Male/Female

7W2 Male/Female

(1)

628-25W3224-1T3

21W4 Male/Female