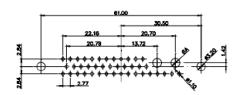

5W5 Male

3W3 / 3WK3

8W8 Male

5W1 Male/Female

7W2 Male/Female

(1)

628-25W3224-1T3

21W4 Male/Female