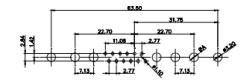

| Γ               |                                      |                                                                                                                                       | SW REFERENCE NO.: 628 COMBO ASSEMBLY |            |       |  |
|-----------------|--------------------------------------|---------------------------------------------------------------------------------------------------------------------------------------|--------------------------------------|------------|-------|--|
|                 | COMBINATION                          | DRAWN: C.B                                                                                                                            | DATE: JAN. 01/20                     | 19         |       |  |
|                 |                                      |                                                                                                                                       | CHECKED:                             | DATE:      |       |  |
|                 | EDAC INC                             | THESE DRAWINGS AND SPECIFICATIONS<br>ARE THE PROPERTY OF EDAC INCAND                                                                  | SCALE: (IN C.A.D. 1:1)               | SHEET 1 OF | 4     |  |
| YOUR CONNECTION | TORONTO, ONTARIO<br>CANADA           | SHALL NOT BE REPRODUCED, OR COPIED<br>OR USED AS THE BASIS FOR THE<br>MANUFACTURE OR SALE OF APPARATUS<br>WITHOUT WRITTEN PERMISSION. | DRAWING NUMBER: 628-25W              | 3224-1T3   | ISSUE |  |
|                 | YOUR CONNECTION TO QUALITY & SERVICE |                                                                                                                                       | PART NUMBER: 628-25W                 | 3224-1T3   | 1     |  |

5W5 Male

3W3 / 3WK3

8W8 Male

5W1 Male/Female

7W2 Male/Female

(1)

628-25W3224-1T3

21W4 Male/Female