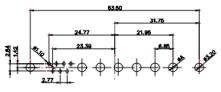

5W5 Male

3W3 / 3WK3

8W8 Male

5W1 Male/Female

7W2 Male/Female

(1)

628-25W3224-1T3

21W4 Male/Female