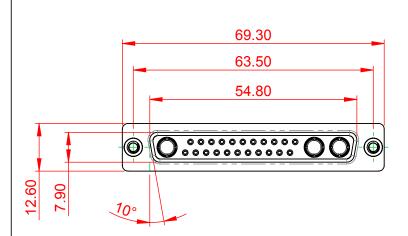

| Γ               |                                      |                                                                                                                                       | SW REFERENCE NO.: 628 COMBO ASSEMBLY |            |       |  |
|-----------------|--------------------------------------|---------------------------------------------------------------------------------------------------------------------------------------|--------------------------------------|------------|-------|--|
|                 | COMBINATION                          | DRAWN: C.B                                                                                                                            | DATE: JAN. 01/20                     | 19         |       |  |
|                 |                                      |                                                                                                                                       | CHECKED:                             | DATE:      |       |  |
|                 | EDAC INC                             | THESE DRAWINGS AND SPECIFICATIONS<br>ARE THE PROPERTY OF EDAC INCAND                                                                  | SCALE: (IN C.A.D. 1:1)               | SHEET 1 OF | 4     |  |
| YOUR CONNECTION | TORONTO, ONTARIO<br>CANADA           | SHALL NOT BE REPRODUCED, OR COPIED<br>OR USED AS THE BASIS FOR THE<br>MANUFACTURE OR SALE OF APPARATUS<br>WITHOUT WRITTEN PERMISSION. | DRAWING NUMBER: 628-25W              | 3224-1T3   | ISSUE |  |
|                 | YOUR CONNECTION TO QUALITY & SERVICE |                                                                                                                                       | PART NUMBER: 628-25W                 | 3224-1T3   | 1     |  |

5W5 Male

3W3 / 3WK3

8W8 Male

5W1 Male/Female

7W2 Male/Female

(1)

628-25W3224-1T3

21W4 Male/Female