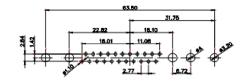

| Γ               |                                      |                                                                                                                                       | SW REFERENCE NO.: 628 COMBO ASSEMBLY |            |       |  |
|-----------------|--------------------------------------|---------------------------------------------------------------------------------------------------------------------------------------|--------------------------------------|------------|-------|--|
|                 | COMBINATION                          | DRAWN: C.B                                                                                                                            | DATE: JAN. 01/20                     | 19         |       |  |
|                 |                                      |                                                                                                                                       | CHECKED:                             | DATE:      |       |  |
|                 | EDAC INC                             | THESE DRAWINGS AND SPECIFICATIONS<br>ARE THE PROPERTY OF EDAC INCAND                                                                  | SCALE: (IN C.A.D. 1:1)               | SHEET 1 OF | 4     |  |
| YOUR CONNECTION | TORONTO, ONTARIO<br>CANADA           | SHALL NOT BE REPRODUCED, OR COPIED<br>OR USED AS THE BASIS FOR THE<br>MANUFACTURE OR SALE OF APPARATUS<br>WITHOUT WRITTEN PERMISSION. | DRAWING NUMBER: 628-25W              | 3224-1T3   | ISSUE |  |
|                 | YOUR CONNECTION TO QUALITY & SERVICE |                                                                                                                                       | PART NUMBER: 628-25W                 | 3224-1T3   | 1     |  |

5W5 Male

3W3 / 3WK3

8W8 Male

5W1 Male/Female

7W2 Male/Female

(1)

628-25W3224-1T3

21W4 Male/Female