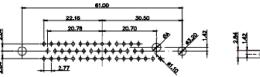

| Γ               |                                      |                                                                                                                                       | SW REFERENCE NO.: 628 COMBO ASSEMBLY |            |       |  |
|-----------------|--------------------------------------|---------------------------------------------------------------------------------------------------------------------------------------|--------------------------------------|------------|-------|--|
|                 | COMBINATION                          | DRAWN: C.B                                                                                                                            | DATE: JAN. 01/20                     | 19         |       |  |
|                 |                                      |                                                                                                                                       | CHECKED:                             | DATE:      |       |  |
|                 | EDAC INC                             | THESE DRAWINGS AND SPECIFICATIONS<br>ARE THE PROPERTY OF EDAC INCAND                                                                  | SCALE: (IN C.A.D. 1:1)               | SHEET 1 OF | 4     |  |
| YOUR CONNECTION | TORONTO, ONTARIO<br>CANADA           | SHALL NOT BE REPRODUCED, OR COPIED<br>OR USED AS THE BASIS FOR THE<br>MANUFACTURE OR SALE OF APPARATUS<br>WITHOUT WRITTEN PERMISSION. | DRAWING NUMBER: 628-25W              | 3224-1T3   | ISSUE |  |
|                 | YOUR CONNECTION TO QUALITY & SERVICE |                                                                                                                                       | PART NUMBER: 628-25W                 | 3224-1T3   | 1     |  |

5W5 Male

3W3 / 3WK3

8W8 Male

5W1 Male/Female

7W2 Male/Female

(1)

628-25W3224-1T3

21W4 Male/Female