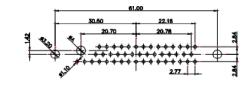

| Γ               |                                      |                                                                                                                                       | SW REFERENCE NO.: 628 COMBO ASSEMBLY |            |       |  |
|-----------------|--------------------------------------|---------------------------------------------------------------------------------------------------------------------------------------|--------------------------------------|------------|-------|--|
|                 | COMBINATION                          | DRAWN: C.B                                                                                                                            | DATE: JAN. 01/20                     | 19         |       |  |
|                 |                                      |                                                                                                                                       | CHECKED:                             | DATE:      |       |  |
|                 | EDAC INC                             | THESE DRAWINGS AND SPECIFICATIONS<br>ARE THE PROPERTY OF EDAC INCAND                                                                  | SCALE: (IN C.A.D. 1:1)               | SHEET 1 OF | 4     |  |
| YOUR CONNECTION | TORONTO, ONTARIO<br>CANADA           | SHALL NOT BE REPRODUCED, OR COPIED<br>OR USED AS THE BASIS FOR THE<br>MANUFACTURE OR SALE OF APPARATUS<br>WITHOUT WRITTEN PERMISSION. | DRAWING NUMBER: 628-25W              | 3224-1T3   | ISSUE |  |
|                 | YOUR CONNECTION TO QUALITY & SERVICE |                                                                                                                                       | PART NUMBER: 628-25W                 | 3224-1T3   | 1     |  |

5W5 Male

3W3 / 3WK3

8W8 Male

5W1 Male/Female

7W2 Male/Female

(1)

628-25W3224-1T3

21W4 Male/Female