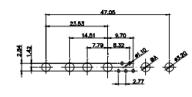

| Γ               |                                      |                                                                                                                                       | SW REFERENCE NO.: 628 COMBO ASSEMBLY |            |       |  |
|-----------------|--------------------------------------|---------------------------------------------------------------------------------------------------------------------------------------|--------------------------------------|------------|-------|--|
|                 | COMBINATION                          | DRAWN: C.B                                                                                                                            | DATE: JAN. 01/20                     | 19         |       |  |
|                 |                                      |                                                                                                                                       | CHECKED:                             | DATE:      |       |  |
|                 | EDAC INC                             | THESE DRAWINGS AND SPECIFICATIONS<br>ARE THE PROPERTY OF EDAC INCAND                                                                  | SCALE: (IN C.A.D. 1:1)               | SHEET 1 OF | 4     |  |
| YOUR CONNECTION | TORONTO, ONTARIO<br>CANADA           | SHALL NOT BE REPRODUCED, OR COPIED<br>OR USED AS THE BASIS FOR THE<br>MANUFACTURE OR SALE OF APPARATUS<br>WITHOUT WRITTEN PERMISSION. | DRAWING NUMBER: 628-25W              | 3224-1T3   | ISSUE |  |
|                 | YOUR CONNECTION TO QUALITY & SERVICE |                                                                                                                                       | PART NUMBER: 628-25W                 | 3224-1T3   | 1     |  |

5W5 Male

3W3 / 3WK3

8W8 Male

5W1 Male/Female

7W2 Male/Female

(1)

628-25W3224-1T3

21W4 Male/Female