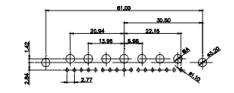

| Γ               |                                      |                                                                                                                                       | SW REFERENCE NO.: 628 COMBO ASSEMBLY |            |       |  |
|-----------------|--------------------------------------|---------------------------------------------------------------------------------------------------------------------------------------|--------------------------------------|------------|-------|--|
|                 | COMBINATION                          | DRAWN: C.B                                                                                                                            | DATE: JAN. 01/20                     | 19         |       |  |
|                 |                                      |                                                                                                                                       | CHECKED:                             | DATE:      |       |  |
|                 | EDAC INC                             | THESE DRAWINGS AND SPECIFICATIONS<br>ARE THE PROPERTY OF EDAC INCAND                                                                  | SCALE: (IN C.A.D. 1:1)               | SHEET 1 OF | 4     |  |
| YOUR CONNECTION | TORONTO, ONTARIO<br>CANADA           | SHALL NOT BE REPRODUCED, OR COPIED<br>OR USED AS THE BASIS FOR THE<br>MANUFACTURE OR SALE OF APPARATUS<br>WITHOUT WRITTEN PERMISSION. | DRAWING NUMBER: 628-25W              | 3224-1T3   | ISSUE |  |
|                 | YOUR CONNECTION TO QUALITY & SERVICE |                                                                                                                                       | PART NUMBER: 628-25W                 | 3224-1T3   | 1     |  |

5W5 Male

3W3 / 3WK3

8W8 Male

5W1 Male/Female

7W2 Male/Female

(1)

628-25W3224-1T3

21W4 Male/Female