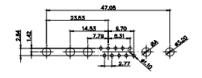

| Γ               |                                      |                                                                                                                                       | SW REFERENCE NO.: 628 COMBO ASSEMBLY |            |       |  |
|-----------------|--------------------------------------|---------------------------------------------------------------------------------------------------------------------------------------|--------------------------------------|------------|-------|--|
|                 | COMBINATION                          | DRAWN: C.B                                                                                                                            | DATE: JAN. 01/20                     | 19         |       |  |
|                 |                                      |                                                                                                                                       | CHECKED:                             | DATE:      |       |  |
|                 | EDAC INC                             | THESE DRAWINGS AND SPECIFICATIONS<br>ARE THE PROPERTY OF EDAC INCAND                                                                  | SCALE: (IN C.A.D. 1:1)               | SHEET 1 OF | 4     |  |
| YOUR CONNECTION | TORONTO, ONTARIO<br>CANADA           | SHALL NOT BE REPRODUCED, OR COPIED<br>OR USED AS THE BASIS FOR THE<br>MANUFACTURE OR SALE OF APPARATUS<br>WITHOUT WRITTEN PERMISSION. | DRAWING NUMBER: 628-25W              | 3224-1T3   | ISSUE |  |
|                 | YOUR CONNECTION TO QUALITY & SERVICE |                                                                                                                                       | PART NUMBER: 628-25W                 | 3224-1T3   | 1     |  |

5W5 Male

3W3 / 3WK3

8W8 Male

5W1 Male/Female

7W2 Male/Female

(1)

628-25W3224-1T3

21W4 Male/Female