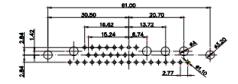

| Γ               |                                      |                                                                                                                                       | SW REFERENCE NO.: 628 COMBO ASSEMBLY |            |       |  |
|-----------------|--------------------------------------|---------------------------------------------------------------------------------------------------------------------------------------|--------------------------------------|------------|-------|--|
|                 | COMBINATION                          | DRAWN: C.B                                                                                                                            | DATE: JAN. 01/20                     | 19         |       |  |
|                 |                                      |                                                                                                                                       | CHECKED:                             | DATE:      |       |  |
|                 | EDAC INC                             | THESE DRAWINGS AND SPECIFICATIONS<br>ARE THE PROPERTY OF EDAC INCAND                                                                  | SCALE: (IN C.A.D. 1:1)               | SHEET 1 OF | 4     |  |
| YOUR CONNECTION | TORONTO, ONTARIO<br>CANADA           | SHALL NOT BE REPRODUCED, OR COPIED<br>OR USED AS THE BASIS FOR THE<br>MANUFACTURE OR SALE OF APPARATUS<br>WITHOUT WRITTEN PERMISSION. | DRAWING NUMBER: 628-25W              | 3224-1T3   | ISSUE |  |
|                 | YOUR CONNECTION TO QUALITY & SERVICE |                                                                                                                                       | PART NUMBER: 628-25W                 | 3224-1T3   | 1     |  |

5W5 Male

3W3 / 3WK3

8W8 Male

5W1 Male/Female

7W2 Male/Female

(1)

628-25W3224-1T3

21W4 Male/Female