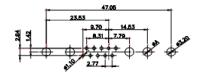

| Γ               |                                      |                                                                                                                                       | SW REFERENCE NO.: 628 COMBO ASSEMBLY |            |       |  |
|-----------------|--------------------------------------|---------------------------------------------------------------------------------------------------------------------------------------|--------------------------------------|------------|-------|--|
|                 | COMBINATION                          | DRAWN: C.B                                                                                                                            | DATE: JAN. 01/20                     | 19         |       |  |
|                 |                                      |                                                                                                                                       | CHECKED:                             | DATE:      |       |  |
|                 | EDAC INC                             | THESE DRAWINGS AND SPECIFICATIONS<br>ARE THE PROPERTY OF EDAC INCAND                                                                  | SCALE: (IN C.A.D. 1:1)               | SHEET 1 OF | 4     |  |
| YOUR CONNECTION | TORONTO, ONTARIO<br>CANADA           | SHALL NOT BE REPRODUCED, OR COPIED<br>OR USED AS THE BASIS FOR THE<br>MANUFACTURE OR SALE OF APPARATUS<br>WITHOUT WRITTEN PERMISSION. | DRAWING NUMBER: 628-25W              | 3224-1T3   | ISSUE |  |
|                 | YOUR CONNECTION TO QUALITY & SERVICE |                                                                                                                                       | PART NUMBER: 628-25W                 | 3224-1T3   | 1     |  |

5W5 Male

3W3 / 3WK3

8W8 Male

5W1 Male/Female

7W2 Male/Female

(1)

628-25W3224-1T3

21W4 Male/Female