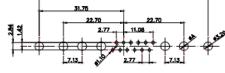

| Γ               |                                      |                                                                                                                                       | SW REFERENCE NO.: 628 COMBO ASSEMBLY |            |       |  |
|-----------------|--------------------------------------|---------------------------------------------------------------------------------------------------------------------------------------|--------------------------------------|------------|-------|--|
|                 | COMBINATION                          | DRAWN: C.B                                                                                                                            | DATE: JAN. 01/20                     | 19         |       |  |
|                 |                                      |                                                                                                                                       | CHECKED:                             | DATE:      |       |  |
|                 | EDAC INC                             | THESE DRAWINGS AND SPECIFICATIONS<br>ARE THE PROPERTY OF EDAC INCAND                                                                  | SCALE: (IN C.A.D. 1:1)               | SHEET 1 OF | 4     |  |
| YOUR CONNECTION | TORONTO, ONTARIO<br>CANADA           | SHALL NOT BE REPRODUCED, OR COPIED<br>OR USED AS THE BASIS FOR THE<br>MANUFACTURE OR SALE OF APPARATUS<br>WITHOUT WRITTEN PERMISSION. | DRAWING NUMBER: 628-25W              | 3224-1T3   | ISSUE |  |
|                 | YOUR CONNECTION TO QUALITY & SERVICE |                                                                                                                                       | PART NUMBER: 628-25W                 | 3224-1T3   | 1     |  |

5W5 Male

3W3 / 3WK3

8W8 Male

5W1 Male/Female

7W2 Male/Female

(1)

628-25W3224-1T3

21W4 Male/Female