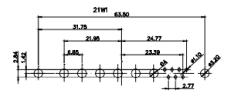

5W5 Male

3W3 / 3WK3

8W8 Male

5W1 Male/Female

7W2 Male/Female

(1)

628-25W3224-1T3

21W4 Male/Female