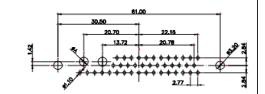

5W5 Male

3W3 / 3WK3

8W8 Male

5W1 Male/Female

7W2 Male/Female

(1)

628-25W3224-1T3

21W4 Male/Female