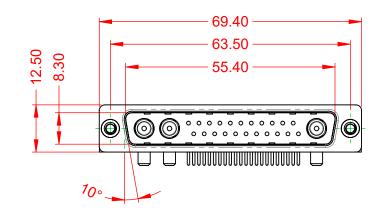

.XX ±0.13 .XXX ±0.05

1000V AC rms

|            |                                      |                                                                                                                                       | SW REFERENCE NO.: 629 COMBO ASSEMBLY |                  |       |
|------------|--------------------------------------|---------------------------------------------------------------------------------------------------------------------------------------|--------------------------------------|------------------|-------|
|            |                                      |                                                                                                                                       | DRAWN: C.B                           | DATE: JAN. 01/20 | 19    |
|            |                                      |                                                                                                                                       | CHECKED:                             | DATE:            |       |
| го         | EDAC INC                             | THESE DRAWINGS AND SPECIFICATIONS<br>ARE THE PROPERTY OF EDAC INC.,AND                                                                | SCALE: (IN C.A.D. 1:1)               | SHEET 1 OF       | 2     |
| /ES<br>CY. | YOUR CONNECTION TO QUALITY & SERVICE | SHALL NOT BE REPRODUCED, OR COPIED<br>OR USED AS THE BASIS FOR THE<br>MANUFACTURE OR SALE OF APPARATUS<br>WITHOUT WRITTEN PERMISSION. | DRAWING NUMBER: 629-25W3250-3NC      |                  | ISSUE |
|            |                                      |                                                                                                                                       | PART NUMBER: 629-25W                 | 3250-3NC         | 1     |