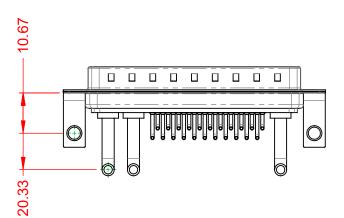

.XX ±0.13 .XXX ±0.05

1000V AC rms

|            |                                      |                                                                                                                                       | SW REFERENCE NO.: 629 COMBO ASSEMBLY |                  |       |
|------------|--------------------------------------|---------------------------------------------------------------------------------------------------------------------------------------|--------------------------------------|------------------|-------|
|            |                                      |                                                                                                                                       | DRAWN: C.B                           | DATE: JAN. 01/20 | 19    |
|            |                                      |                                                                                                                                       | CHECKED:                             | DATE:            |       |
| го         | EDAC INC                             | THESE DRAWINGS AND SPECIFICATIONS<br>ARE THE PROPERTY OF EDAC INC.,AND                                                                | SCALE: (IN C.A.D. 1:1)               | SHEET 1 OF       | 2     |
| /ES<br>CY. | YOUR CONNECTION TO QUALITY & SERVICE | SHALL NOT BE REPRODUCED, OR COPIED<br>OR USED AS THE BASIS FOR THE<br>MANUFACTURE OR SALE OF APPARATUS<br>WITHOUT WRITTEN PERMISSION. | DRAWING NUMBER: 629-25W3250-3NC      |                  | ISSUE |
|            |                                      |                                                                                                                                       | PART NUMBER: 629-25W                 | 3250-3NC         | 1     |