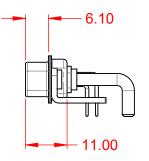

.XX ±0.13 .XXX ±0.05

1000V AC rms

|            |                                      |                                                                                                                                       | SW REFERENCE NO.: 629 COMBO ASSEMBLY |                  |       |
|------------|--------------------------------------|---------------------------------------------------------------------------------------------------------------------------------------|--------------------------------------|------------------|-------|
|            |                                      |                                                                                                                                       | DRAWN: C.B                           | DATE: JAN. 01/20 | 19    |
|            |                                      |                                                                                                                                       | CHECKED:                             | DATE:            |       |
| го         | EDAC INC                             | THESE DRAWINGS AND SPECIFICATIONS<br>ARE THE PROPERTY OF EDAC INC.,AND                                                                | SCALE: (IN C.A.D. 1:1)               | SHEET 1 OF       | 2     |
| /ES<br>CY. | YOUR CONNECTION TO QUALITY & SERVICE | SHALL NOT BE REPRODUCED, OR COPIED<br>OR USED AS THE BASIS FOR THE<br>MANUFACTURE OR SALE OF APPARATUS<br>WITHOUT WRITTEN PERMISSION. | DRAWING NUMBER: 629-25W3250-3NC      |                  | ISSUE |
|            |                                      |                                                                                                                                       | PART NUMBER: 629-25W                 | 3250-3NC         | 1     |