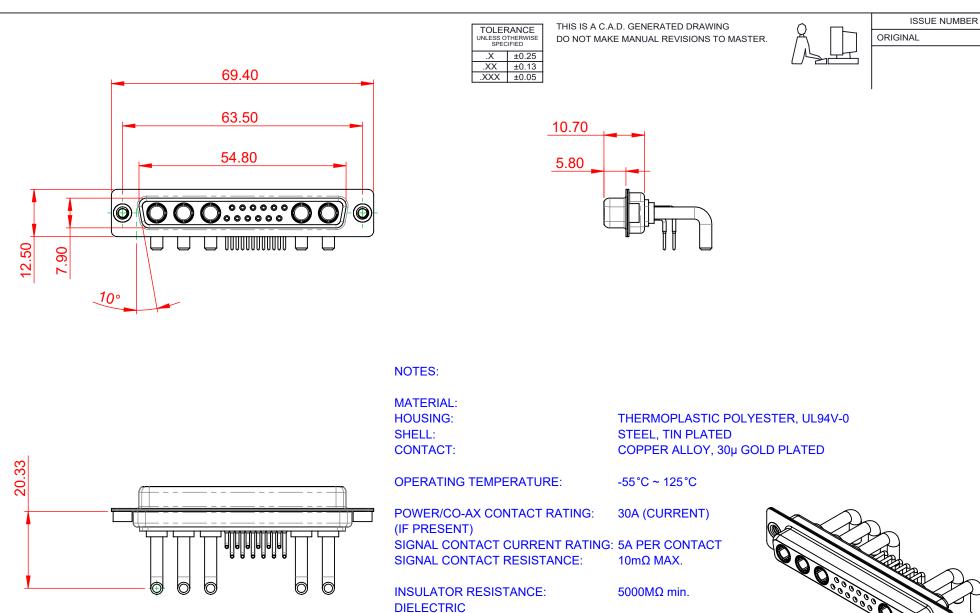

WITHSTANDING VOLTAGE:

1000V AC rms

(1)

|      | COMBINATION D-SUB |                                                                |                                                                                                                                                                                                                | SW REFERENCE NO.: 630 COMBO ASSEMBLY |         |                    |       |
|------|-------------------|----------------------------------------------------------------|----------------------------------------------------------------------------------------------------------------------------------------------------------------------------------------------------------------|--------------------------------------|---------|--------------------|-------|
|      |                   |                                                                |                                                                                                                                                                                                                | DRAWN: C.B                           |         | DATE: JAN. 01/2019 |       |
|      |                   |                                                                |                                                                                                                                                                                                                | CHECKED:                             |         | DATE:              |       |
|      |                   | EDAC INC<br>TORONTO, ONTARIO<br>CANADA<br>TO QUALITY & SERVICE | THESE DRAWINGS AND SPECIFICATIONS<br>ARE THE PROPERTY OF EDAC INC.,AND<br>SHALL NOT BE REPRODUCED,OR COPIED<br>OR USED AS THE BASIS FOR THE<br>MANUFACTURE OR SALE OF APPARATUS<br>WITHOUT WRITTEN PERMISSION. | SCALE: (IN C.A.D. 1                  | :1)     | SHEET 1 OF         | 2     |
|      |                   |                                                                |                                                                                                                                                                                                                | DRAWING NUMBER: 630-17W5             |         | 5650-3T2           | ISSUE |
| YOUF |                   |                                                                |                                                                                                                                                                                                                | PART NUMBER:                         | 630-17W | 5650-3T2           | 1     |