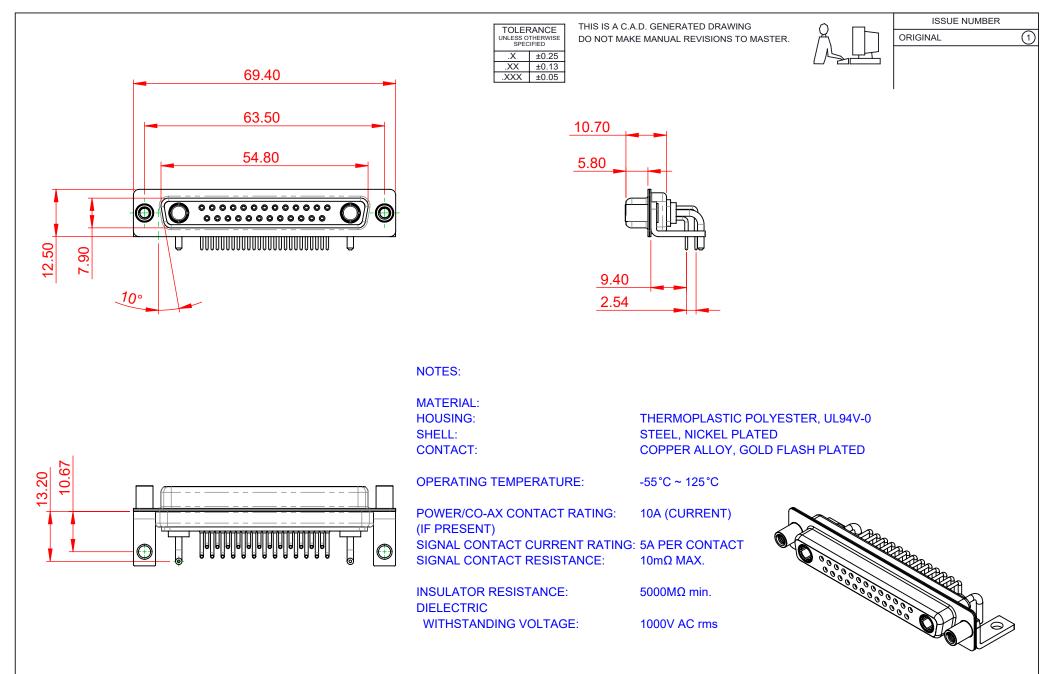

| COMBINATION D-SUB                                                              |                                                                                                                                                                                                                | SW REFERENCE NO.: 630 COMBO ASSEMBLY |                  |       |
|--------------------------------------------------------------------------------|----------------------------------------------------------------------------------------------------------------------------------------------------------------------------------------------------------------|--------------------------------------|------------------|-------|
|                                                                                |                                                                                                                                                                                                                | DRAWN: C.B                           | DATE: JAN. 01/20 | 19    |
|                                                                                |                                                                                                                                                                                                                | CHECKED:                             | DATE:            |       |
| EDAG INC<br>TORONTO, ONTARIO<br>CANADA<br>YOUR CONNECTION TO QUALITY & SERVICE | THESE DRAWINGS AND SPECIFICATIONS<br>ARE THE PROPERTY OF EDAC INC.,AND<br>SHALL NOT BE REPRODUCED,OR COPIED<br>OR USED AS THE BASIS FOR THE<br>MANUFACTURE OR SALE OF APPARATUS<br>WITHOUT WRITTEN PERMISSION. | SCALE: (IN C.A.D. 1:1)               | SHEET 1 OF       | 2     |
|                                                                                |                                                                                                                                                                                                                | DRAWING NUMBER: 630-27W2240-1NE      |                  | ISSUE |
|                                                                                |                                                                                                                                                                                                                | PART NUMBER: 630-27W                 | 2240-1NE         | 1     |