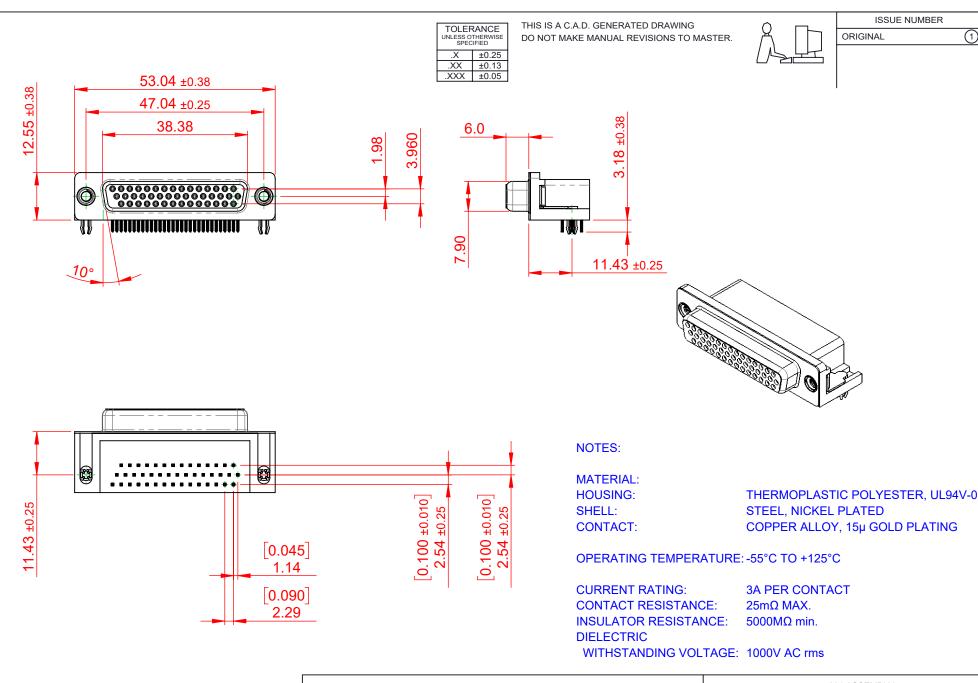

## 634 SERIES D-SUB CONNECTOR

EDAC INC TORONTO, ONTARIO CANADA

THESE DRAWINGS AND SPECIFICATIONS ARE THE PROPERTY OF EDAC INC..AND SHALL NOT BE REPRODUCED, OR COPIED OR USED AS THE BASIS FOR THE MANUFACTURE OR SALE OF APPARATUS WITHOUT WRITTEN PERMISSION.

DRAWING NUMBER: 634-044-363-545 ISSUE PART NUMBER: 634-044-363-545