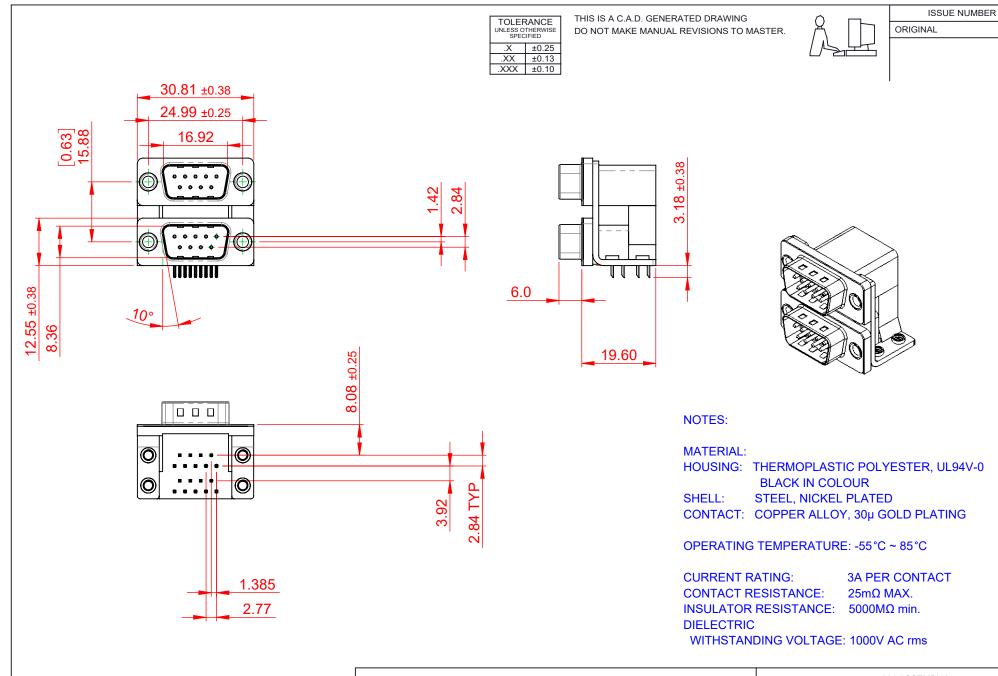

THIS SERIES FULLY CONFORMS TO THE EUROPEAN UNION DIRECTIVES 2011/65/EU FOR RoHS COMPLIANCY.

TORONTO, ONTARIO CANADA
YOUR CONNECTION TO QUALITY & SERVICE

661 SERIES D-SUB CONNECTOR

THESE DRAWINGS AND SPECIFICATIONS
ARE THE PROPERTY OF EDAC INC.,AND
SHALL NOT BE REPRODUCED,OR COPIED
OR USED AS THE BASIS FOR THE
MANUFACTURE OR SALE OF APPARATUS
WITHOUT WRITTEN PERMISSION.

DRAWING NUMBER: 661-009-664-054 ISSUE
PART NUMBER: 661-009-664-054 1