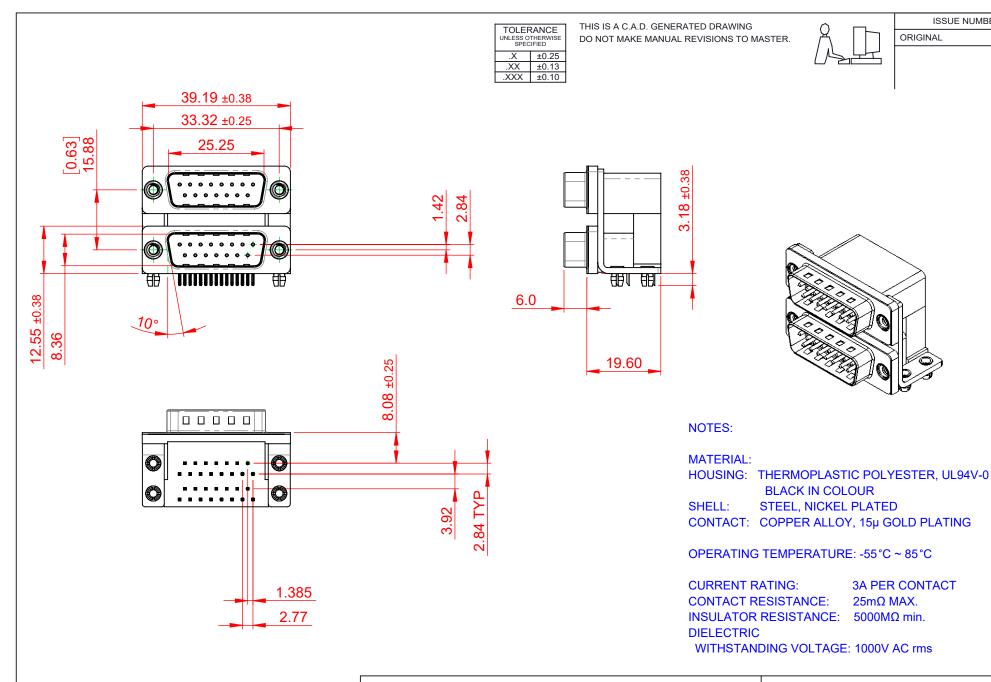

661 SERIES D-SUB CONNECTOR

YOUR CONNECTION TO QUALITY & SERVICE

EDAC INC TORONTO, ONTARIO CANADA

THESE DRAWINGS AND SPECIFICATIONS ARE THE PROPERTY OF EDAC INC..AND SHALL NOT BE REPRODUCED, OR COPIED OR USED AS THE BASIS FOR THE MANUFACTURE OR SALE OF APPARATUS WITHOUT WRITTEN PERMISSION.

DRAWING NUMBER: 001-013-304-042 PART NUMBER: 661-015-364-042

ISSUE NUMBER

THIS SERIES FULLY CONFORMS TO THE EUROPEAN UNION DIRECTIVES 2011/65/EU FOR RoHS COMPLIANCY.