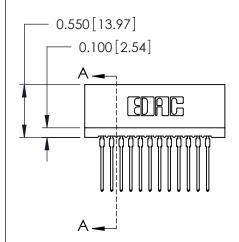

THIS IS A C.A.D. GENERATED DRAWING DO NOT MAKE MANUAL REVISIONS TO MASTER.

ISSUE NUMBER

ORIGINAL

Contact Information
540-Wire Wrap, Regular Point - Tail LG.=.560(14.22)
.100" (2.54mm) Contact Spacing x .200" (5.08mm) Row Spacing