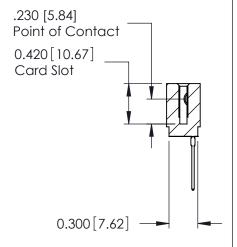

THIS IS A C.A.D. GENERATED DRAWING DO NOT MAKE MANUAL REVISIONS TO MASTER.

ISSUE NUMBER

ORIGINAL

Contact Information
540-Wire Wrap, Regular Point - Tail LG.=.560(14.22)
.100" (2.54mm) Contact Spacing x .200" (5.08mm) Row Spacing