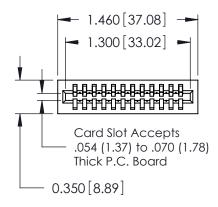

THIS IS A C.A.D. GENERATED DRAWING DO NOT MAKE MANUAL REVISIONS TO MASTER.

ISSUE NUMBER

ORIGINAL

Contact Information
540-Wire Wrap, Regular Point - Tail LG.=.560(14.22)
.100" (2.54mm) Contact Spacing x .200" (5.08mm) Row Spacing