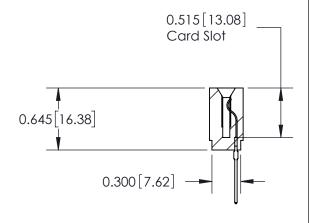

THIS IS A C.A.D. GENERATED DRAWING DO NOT MAKE MANUAL REVISIONS TO MASTER.

ISSUE NUMBER

ORIGINAL

Contact Information
545-Wire Wrap, High Point - Tail LG.=.560(14.22)
.156" (3.96mm) Contact Spacing x .200" (5.08mm) Row Spacing