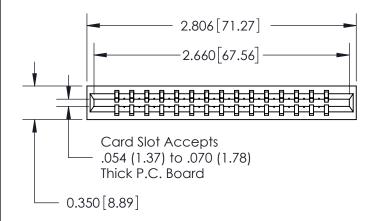

THIS IS A C.A.D. GENERATED DRAWING DO NOT MAKE MANUAL REVISIONS TO MASTER.

ISSUE NUMBER

ORIGINAL

Contact Information
545-Wire Wrap, High Point - Tail LG.=.560(14.22)
.156" (3.96mm) Contact Spacing x .200" (5.08mm) Row Spacing