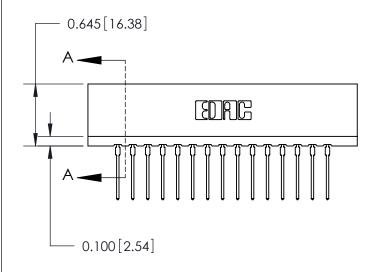

THIS IS A C.A.D. GENERATED DRAWING DO NOT MAKE MANUAL REVISIONS TO MASTER.

ISSUE NUMBER

ORIGINAL

Contact Information
545-Wire Wrap, High Point - Tail LG.=.560(14.22)
.156" (3.96mm) Contact Spacing x .200" (5.08mm) Row Spacing