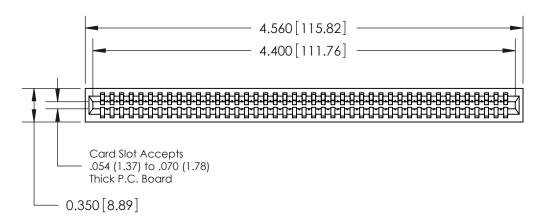

THIS IS A C.A.D. GENERATED DRAWING DO NOT MAKE MANUAL REVISIONS TO MASTER.

ISSUE NUMBER

ORIGINAL

Contact Information
545-Wire Wrap, High Point - Tail LG.=.560(14.22)
.100" (2.54mm) Contact Spacing x .200" (5.08mm) Row Spacing