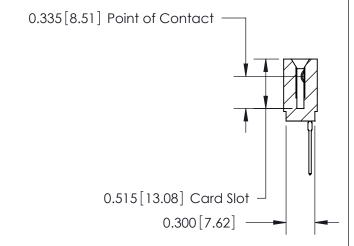

THIS IS A C.A.D. GENERATED DRAWING DO NOT MAKE MANUAL REVISIONS TO MASTER.

ISSUE NUMBER

ORIGINAL

Contact Information
545-Wire Wrap, High Point - Tail LG.=.560(14.22)
.100" (2.54mm) Contact Spacing x .200" (5.08mm) Row Spacing