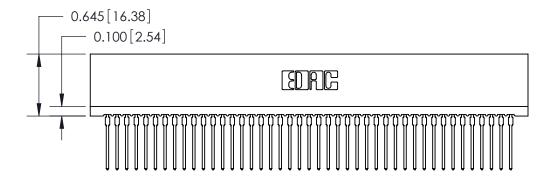

THIS IS A C.A.D. GENERATED DRAWING DO NOT MAKE MANUAL REVISIONS TO MASTER.

ISSUE NUMBER

ORIGINAL

Contact Information
545-Wire Wrap, High Point - Tail LG.=.560(14.22)
.100" (2.54mm) Contact Spacing x .200" (5.08mm) Row Spacing