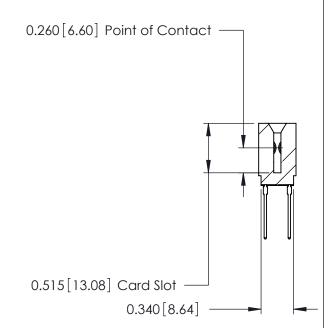

THIS IS A C.A.D. GENERATED DRAWING DO NOT MAKE MANUAL REVISIONS TO MASTER.

ORIGINAL

Contact Information
540-Wire Wrap, Regular Point - Tail LG.=.560(14.22)
.125" (3.18mm) Contact Spacing x .250" (6.35mm) Row Spacing

| 746 Series Ultra-Mate Card Edge Connector - Press Fit |                             |                                                                                                                                                                                                   |                | ACAD REFERENCE NO. |                 | 746-ENG MASTER |  |
|-------------------------------------------------------|-----------------------------|---------------------------------------------------------------------------------------------------------------------------------------------------------------------------------------------------|----------------|--------------------|-----------------|----------------|--|
| · ·                                                   |                             |                                                                                                                                                                                                   | DRAWN:         | J.LEE              | DATE: AUG 20/09 |                |  |
| Part Number: 746-038-540-201                          |                             |                                                                                                                                                                                                   | CHECKED:       |                    | DATE:           |                |  |
| YOUR CONNECTION TO                                    | EDAC INC                    | THESE DRAWINGS AND SPECIFICATIONS ARE THE PROPERTY OF EDAC INC., AND SHALL NOT BE REPRODUCED, OR COPIED OR USED AS THE BASIS FOR THE MANUFACTURE OR SALE OF APPARATUS WITHOUT WRITTEN PERMISSION. | SCALE:         |                    | SHEET 1 OF 1    |                |  |
|                                                       | TORONTO, ONTARIO            |                                                                                                                                                                                                   | DRAWING NUMBER |                    |                 | ISSUE          |  |
|                                                       | CANADA<br>QUALITY & SERVICE |                                                                                                                                                                                                   | 746-ENG MASTER |                    |                 | 1              |  |