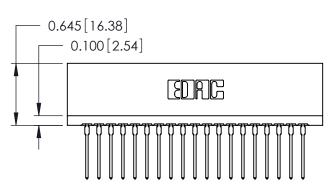

THIS IS A C.A.D. GENERATED DRAWING DO NOT MAKE MANUAL REVISIONS TO MASTER.

ORIGINAL

Contact Information
540-Wire Wrap, Regular Point - Tail LG.=.560(14.22)
.125" (3.18mm) Contact Spacing x .250" (6.35mm) Row Spacing

| 746 Series Ultra-Mate Card Edge Connector - Press Fit |                             |                                                                                                                                                                                                   |                | ACAD REFERENCE NO. |                 | 746-ENG MASTER |  |
|-------------------------------------------------------|-----------------------------|---------------------------------------------------------------------------------------------------------------------------------------------------------------------------------------------------|----------------|--------------------|-----------------|----------------|--|
| · ·                                                   |                             |                                                                                                                                                                                                   | DRAWN:         | J.LEE              | DATE: AUG 20/09 |                |  |
| Part Number: 746-038-540-201                          |                             |                                                                                                                                                                                                   | CHECKED:       |                    | DATE:           |                |  |
| YOUR CONNECTION TO                                    | EDAC INC                    | THESE DRAWINGS AND SPECIFICATIONS ARE THE PROPERTY OF EDAC INC., AND SHALL NOT BE REPRODUCED, OR COPIED OR USED AS THE BASIS FOR THE MANUFACTURE OR SALE OF APPARATUS WITHOUT WRITTEN PERMISSION. | SCALE:         |                    | SHEET 1 OF 1    |                |  |
|                                                       | TORONTO, ONTARIO            |                                                                                                                                                                                                   | DRAWING NUMBER |                    |                 | ISSUE          |  |
|                                                       | CANADA<br>QUALITY & SERVICE |                                                                                                                                                                                                   | 746-ENG MASTER |                    |                 | 1              |  |