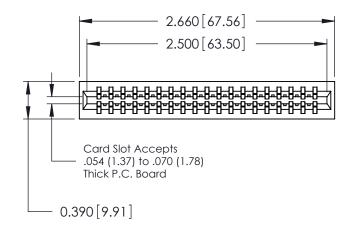

THIS IS A C.A.D. GENERATED DRAWING DO NOT MAKE MANUAL REVISIONS TO MASTER.

ORIGINAL

Contact Information
540-Wire Wrap, Regular Point - Tail LG.=.560(14.22)
.125" (3.18mm) Contact Spacing x .250" (6.35mm) Row Spacing

| 746 Series Ultra-Mate Card Edge Connector - Press Fit |                             |                                                                                                                                                                                                   |                | ACAD REFERENCE NO. |                 | 746-ENG MASTER |  |
|-------------------------------------------------------|-----------------------------|---------------------------------------------------------------------------------------------------------------------------------------------------------------------------------------------------|----------------|--------------------|-----------------|----------------|--|
| · ·                                                   |                             |                                                                                                                                                                                                   | DRAWN:         | J.LEE              | DATE: AUG 20/09 |                |  |
| Part Number: 746-038-540-201                          |                             |                                                                                                                                                                                                   | CHECKED:       |                    | DATE:           |                |  |
| YOUR CONNECTION TO                                    | EDAC INC                    | THESE DRAWINGS AND SPECIFICATIONS ARE THE PROPERTY OF EDAC INC., AND SHALL NOT BE REPRODUCED, OR COPIED OR USED AS THE BASIS FOR THE MANUFACTURE OR SALE OF APPARATUS WITHOUT WRITTEN PERMISSION. | SCALE:         |                    | SHEET 1 OF 1    |                |  |
|                                                       | TORONTO, ONTARIO            |                                                                                                                                                                                                   | DRAWING NUMBER |                    |                 | ISSUE          |  |
|                                                       | CANADA<br>QUALITY & SERVICE |                                                                                                                                                                                                   | 746-ENG MASTER |                    |                 | 1              |  |