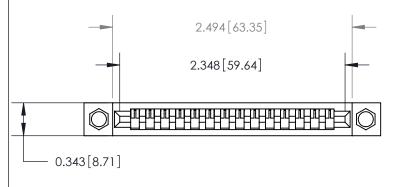

**Mounting Option** 

.156 (3.96) Dia. Mounting Holes

## **Contact Detail**

PC Tail .046x.013(1.17x0.33) - Tail LG=.358(9.09)

.156 [3.96] Contact Spacing x .200 [5.08] Row Spacing







.175 [4.45] Point of Contact (Measured from bottom of Card Slot)



**See Accompanying Page for:** 

**Contact Bend Details** 

807/857 Series High Temp Card Edge Connector Part Number: 807-014-527-104

YOUR CONNECTION TO QUALITY & SERVICE

| ACAD REFERENCES ECTION NAMEER |                  |
|-------------------------------|------------------|
| DRAWN: J.LEE                  | DATE: AUG. 11/09 |
| CHECKED:                      | DATE:            |
| SCALE: NTS                    | SHEET 1 OF 2     |
| DRAWING NUMBER                | ISSUE            |

807 Assembly