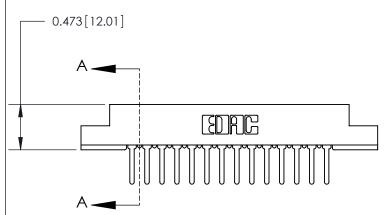

**Contact Bend Details** 

807/857 Series High Temp Card Edge Connector Part Number: 807-014-527-104

YOUR CONNECTION TO QUALITY & SERVICE

| ACAD REFERENCES ECTION NAMEER |                  |
|-------------------------------|------------------|
| DRAWN: J.LEE                  | DATE: AUG. 11/09 |
| CHECKED:                      | DATE:            |
| SCALE: NTS                    | SHEET 1 OF 2     |
| DRAWING NUMBER                | ISSUE            |