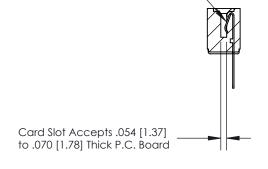

## **Contact Detail**

PC Tail .046x.013(1.17x0.33) - Tail LG=.358(9.09)

.156 [3.96] Contact Spacing x .200 [5.08] Row Spacing

.175 [4.45] Point of Contact (Measured from bottom of Card Slot)

**See Accompanying Page for:** 