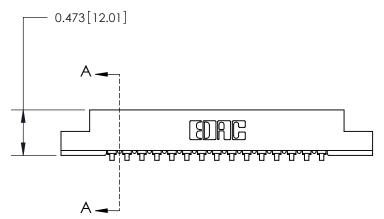

## **Contact Detail**

90 Degree Bend (Code 541 Contacts)

.156 [3.96] Contact Spacing x .200 [5.08] Row Spacing

**SECTION A-A** 

.175 [4.45] Point of Contact (Measured from bottom of Card Slot)

**See Accompanying Page for:** 