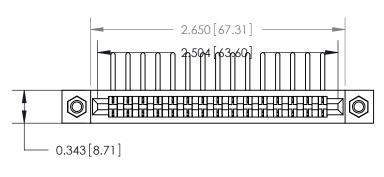

**Mounting Option** 

M3-0.5 Metric Threaded Inserts

## **Contact Detail**

90 Degree Bend (Code 541 Contacts)

.156 [3.96] Contact Spacing x .200 [5.08] Row Spacing

**SECTION A-A** 

.175 [4.45] Point of Contact (Measured from bottom of Card Slot)

**See Accompanying Page for:** 