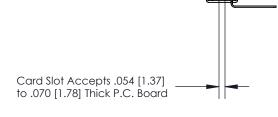

## **Contact Detail**

90 Degree Bend (Code 541 Contacts)

.156 [3.96] Contact Spacing x .200 [5.08] Row Spacing

**SECTION A-A** 

.175 [4.45] Point of Contact (Measured from bottom of Card Slot)

**See Accompanying Page for:** 